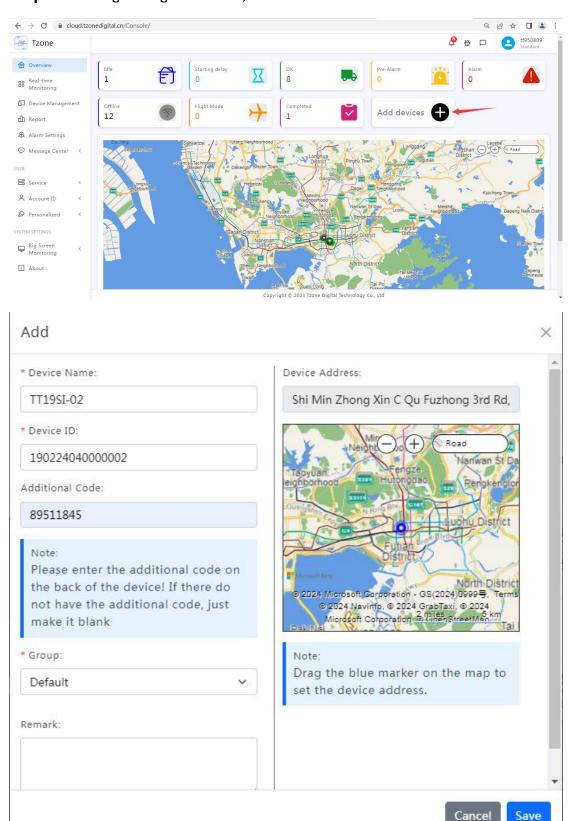

**Step2:** After registering an account, add the device ID to the account.

**Step3:** Device on, short press the "START" button before turning on the machine. If the LCD displays "OFF", it means the machine is turned off;At this time, press and hold the "START" button to turn on the machine, the "OK" light will be green, and the LCD will display the content, which means the machine is turned on, as shown in the figure below: