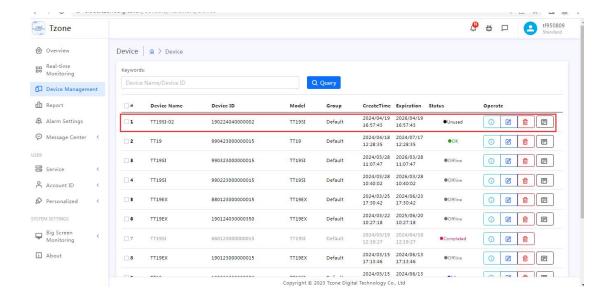

**Step2:** After registering an account, add the device ID to the account.

**Step3:** Device on, short press the "START" button before turning on the machine. If the LCD displays "OFF", it means the machine is turned off;At this time, press and hold the "START" button to turn on the machine, the "OK" light will be green, and the LCD will display the content, which means the machine is turned on, as shown in the figure below: