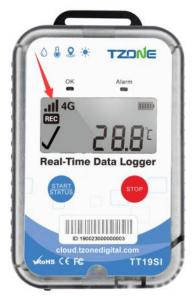

**Step2:** After registering an account, add the device ID to the account.

**Step3:** Device on, short press the "START" button before turning on the machine. If the LCD displays "OFF", it means the machine is turned off;At this time, press and hold the "START" button to turn on the machine, the "OK" light will be green, and the LCD will display the content, which means the machine is turned on, as shown in the figure below:

**Step4:** Install the device at the temperature monitoring site and send the data,if the signal grid " is displayed in the upper left corner of the device, it means that the machine has successfully sent data.