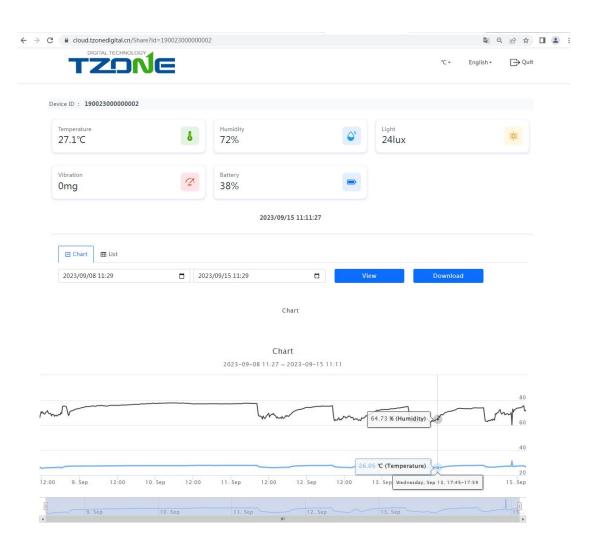

**Step5:** Query data.

## Query method 1:

## Query method 2:

#### Query method 3:

Enter the URL: http://cloud.tzonedigital.com/

Tips: The query returns a maximum of 10000 data. If it exceeds, please change the time range.

| Shipment ID              | DW2827257816307                    | Customer company         | skywalker |
|--------------------------|------------------------------------|--------------------------|-----------|
| Asset ID                 |                                    | Goods                    |           |
| Carrier                  |                                    | Transport Route          | ()~       |
| Sender                   |                                    | Receiver                 |           |
| Vehicle                  |                                    |                          |           |
| EstimatedTime 2024/      | 04/18 10:32:00~2024/06/17 10:32:00 |                          |           |
| Remark                   |                                    |                          |           |
| Device Settings          |                                    |                          |           |
| Reporting Interval (min) | 5                                  | Recording Interval (min) |           |
| Start Delay Time (min)   | 0                                  | Open GPS                 | Disabled  |
| Forbid manual stop       | No                                 | Set Airplane Mode        | Disabled  |
| Temperature Unit         | °F                                 | Time zone                | +08:00    |