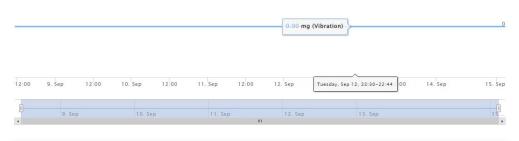

**Step5:** Query data.

## Query method 1:

## Query method 2:

#### Query method 3:

Enter the URL: http://cloud.tzonedigital.com/

Tips: The query returns a maximum of 10000 data. If it exceeds, please change the time range.

| Shipment ID              | DW2827257816307                    | Customer company         | skywalker |
|--------------------------|------------------------------------|--------------------------|-----------|
| Asset ID                 |                                    | Goods                    |           |
| Carrier                  |                                    | Transport Route          | ()~       |
| Sender                   |                                    | Receiver                 |           |
| Vehicle                  |                                    |                          |           |
| EstimatedTime 2024/      | 04/18 10:32:00~2024/06/17 10:32:00 |                          |           |
| Remark                   |                                    |                          |           |
| Device Settings          |                                    |                          |           |
| Reporting Interval (min) | 5                                  | Recording Interval (min) |           |
| Start Delay Time (min)   | 0                                  | Open GPS                 | Disabled  |
| Forbid manual stop       | No                                 | Set Airplane Mode        | Disabled  |
| Temperature Unit         | °F                                 | Time zone                | +08:00    |