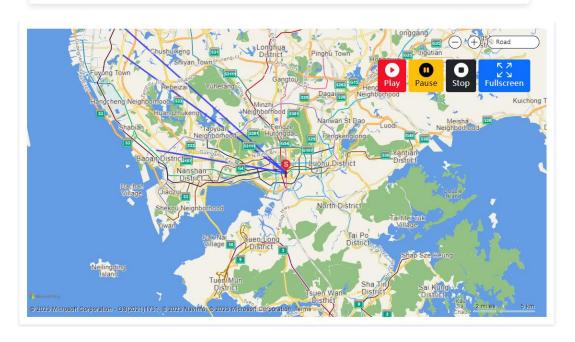

**Step5:** Query data.

## Query method 1:

## Query method 2:

#### Query method 3:

Enter the URL: http://cloud.tzonedigital.com/

Tips: The query returns a maximum of 10000 data. If it exceeds, please change the time range.

| Shipment ID              | DW2827257816307                    | Customer company         | skywalker |
|--------------------------|------------------------------------|--------------------------|-----------|
| Asset ID                 |                                    | Goods                    |           |
| Carrier                  |                                    | Transport Route          | ()~       |
| Sender                   |                                    | Receiver                 |           |
| Vehicle                  |                                    |                          |           |
| EstimatedTime 2024/      | 04/18 10:32:00~2024/06/17 10:32:00 |                          |           |
| Remark                   |                                    |                          |           |
| Device Settings          |                                    |                          |           |
| Reporting Interval (min) | 5                                  | Recording Interval (min) |           |
| Start Delay Time (min)   | 0                                  | Open GPS                 | Disabled  |
| Forbid manual stop       | No                                 | Set Airplane Mode        | Disabled  |
| Temperature Unit         | °F                                 | Time zone                | +08:00    |