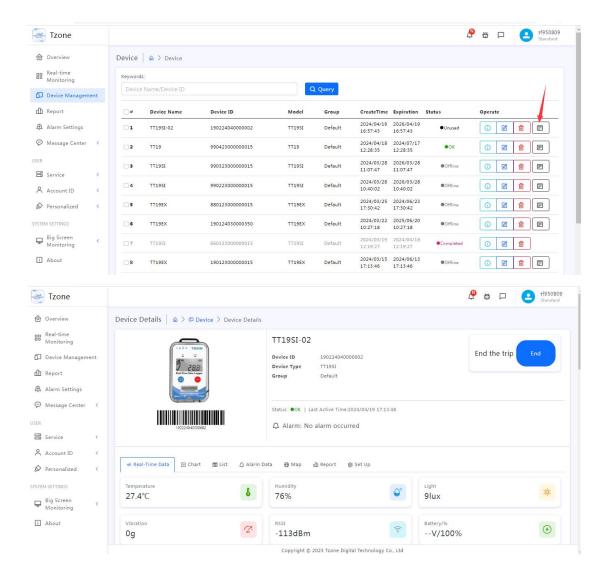

ss: <a href="http://cloud.tzonedigital.com/">http://cloud.tzonedigital.com/</a>



**Step2:** After registering an account, add the device ID to the account.





**Step3:** Device on, short press the "START" button before turning on the machine. If the LCD displays "OFF", it means the machine is turned off;At this time, press and hold the "START" button to turn on the machine, the "OK" light will be green, and the LCD will display the content, which means the machine is turned on, as shown in the figure below:



**Step4:** Install the device at the temperature monitoring site and send the data,if the signal grid " is displayed in the upper left corner of the device, it means that the machine has successfully sent data.



**Step5:** Query data.

## Query method 1:



## Query method 2:



#### Query method 3:

Enter the URL: http://cloud.tzonedigital.com/









Tips: The query returns a maximum of 10000 data. If it exceeds, please change the time range.



| Shipment ID              | DW2827257816307                    | Customer company         | skywalker |
|--------------------------|------------------------------------|--------------------------|-----------|
| Asset ID                 |                                    | Goods                    |           |
| Carrier                  |                                    | Transport Route          | ()~       |
| Sender                   |                                    | Receiver                 |           |
| Vehicle                  |                                    |                          |