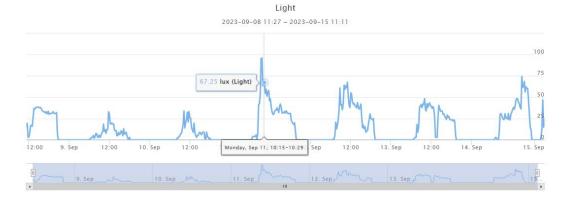

**Step5:** Query data.

## Query method 1:

## Query method 2:

#### Query method 3:

Enter the URL: http://cloud.tzonedigital.com/

Tips: The query returns a maximum of 10000 data. If it exceeds, please change the time range.

| Shipment ID              | DW2827257816307                    | Customer company         | skywalker |
|--------------------------|------------------------------------|--------------------------|-----------|
| Asset ID                 |                                    | Goods                    |           |
| Carrier                  |                                    | Transport Route          | ()~       |
| Sender                   |                                    | Receiver                 |           |
| Vehicle                  |                                    |                          |           |
| EstimatedTime 2024/      | 04/18 10:32:00~2024/06/17 10:32:00 |                          |           |
| Remark                   |                                    |                          |           |
| Device Settings          |                                    |                          |           |
| Reporting Interval (min) | 5                                  | Recording Interval (min) |           |
| Start Delay Time (min)   | 0                                  | Open GPS                 | Disabled  |
| Forbid manual stop       | No                                 | Set Airplane Mode        | Disabled  |
| Temperature Unit         | °F                                 | Time zone                | +08:00    |