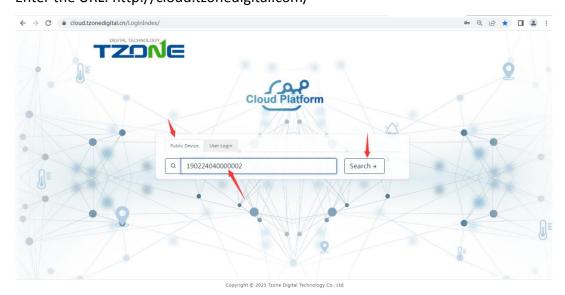

#### Query method 3:

Enter the URL: http://cloud.tzonedigital.com/

Tips: The query returns a maximum of 10000 data. If it exceeds, please change the time range.

| Shipment ID              | DW2827257816307                    | Customer company         | skywalker |
|--------------------------|------------------------------------|--------------------------|-----------|
| Asset ID                 |                                    | Goods                    |           |
| Carrier                  |                                    | Transport Route          | ()~       |
| Sender                   |                                    | Receiver                 |           |
| Vehicle                  |                                    |                          |           |
| EstimatedTime 2024/      | 04/18 10:32:00~2024/06/17 10:32:00 |                          |           |
| Remark                   |                                    |                          |           |
| Device Settings          |                                    |                          |           |
| Reporting Interval (min) | 5                                  | Recording Interval (min) |           |
| Start Delay Time (min)   | 0                                  | Open GPS                 | Disabled  |
| Forbid manual stop       | No                                 | Set Airplane Mode        | Disabled  |
| Temperature Unit         | °F                                 | Time zone                | +08:00    |