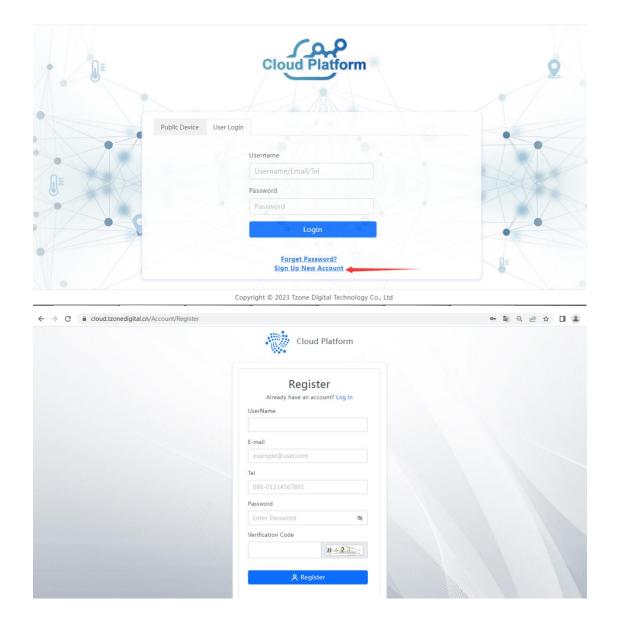

# **TT19SI Quick Setup Use Manual V1.0**

Steps how to run the device easily.

**Step1:** Register an account on the TZONE cloud platform.

TZONE cloud platform Address: <a href="http://cloud.tzonedigital.com/">http://cloud.tzonedigital.com/</a>