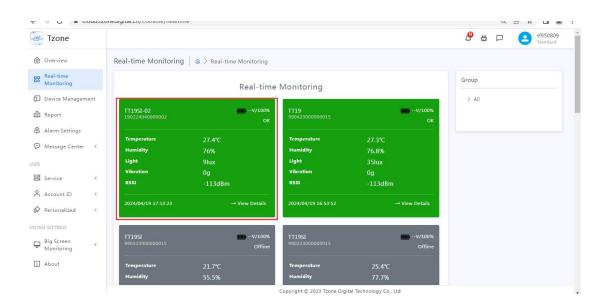

E cloud platform Address: <a href="http://cloud.tzonedigital.com/">http://cloud.tzonedigital.com/</a>



**Step2:** After registering an account, add the device ID to the account.





**Step3:** Device on, short press the "START" button before turning on the machine. If the LCD displays "OFF", it means the machine is turned off;At this time, press and hold the "START" button to turn on the machine, the "OK" light will be green, and the LCD will display the content, which means the machine is turned on, as shown in the figure below:



**Step4:** Install the device at the temperature monitoring site and send the data,if the signal grid " is displayed in the upper left corner of the device, it means that the machine has successfully sent data.



**Step5:** Query data.

## Query method 1:



## Query method 2:



#### Query method 3:

Enter the URL: http://cloud.tzonedigital.com/









Tips: The query returns a maximum of 10000 data. If it exceeds, please change the time range.



| Shipment ID              | DW2827257816307                    | Customer company         | skywalker |
|--------------------------|------------------------------------|--------------------------|-----------|
| Asset ID                 |                                    | Goods                    |           |
| Carrier                  |                                    | Transport Route          | ()~       |
| Sender                   |                                    | Receiver                 |           |
| Vehicle                  |                                    |