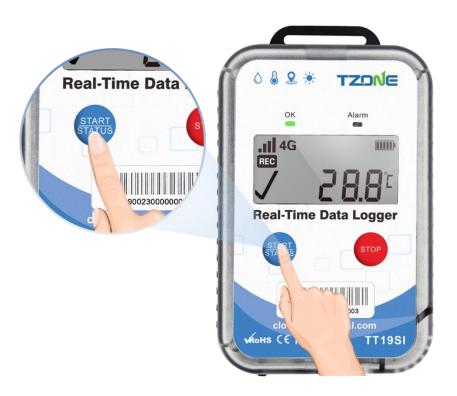

**Step2:** After registering an account, add the device ID to the account.

**Step3:** Device on, short press the "START" button before turning on the machine. If the LCD displays "OFF", it means the machine is turned off;At this time, press and hold the "START" button to turn on the machine, the "OK" light will be green, and the LCD will display the content, which means the machine is turned on, as shown in the figure below: