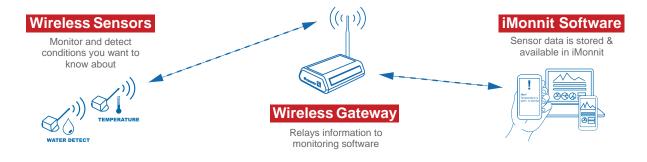

onfigure and monitor your sensors online or via mobile app.

## iMONNIT. PREMIERE

iMonnit Premiere provides all of the benefits of Basic but with enhanced sensor functionality and software features—all at a low annual cost.

#### **ON-PREM SOLUTIONS**

#### **MONNIT** EXPRESS

iMonnit Express is a standalone PC application. An alternative to online monitoring, it doesn't require internet. This is ideal for smaller sensor networks using on-screen and email notifications for alerts.

## **MONNIT**ENTERPRISE

iMonnit Enterprise provides most of the features of Premiere, but allows the organization to host and maintain their own sensor data. This is ideal for large organizations with exacting data needs.

PLEASE REVERSE FOR A COMPLETE COMPARISON

#### How Data Travels from Sensor to iMonnit





# RELIABLE REMOTE MONITORING

# Add extra eyes to your operation. Prevent failure & protect profits with **MONNIT**

Note: iMonnit Enterprise installation support is available. Call for pricing.

- Basic—3 months, Express—5,000 data points, Enterprise—depends on your server configuration
- \*\* Depends on your firewall or server setup
- Past 12 months are viewable online. Older data can be made available—contact Monnit.

GET PEACE OF MIND TODAY.