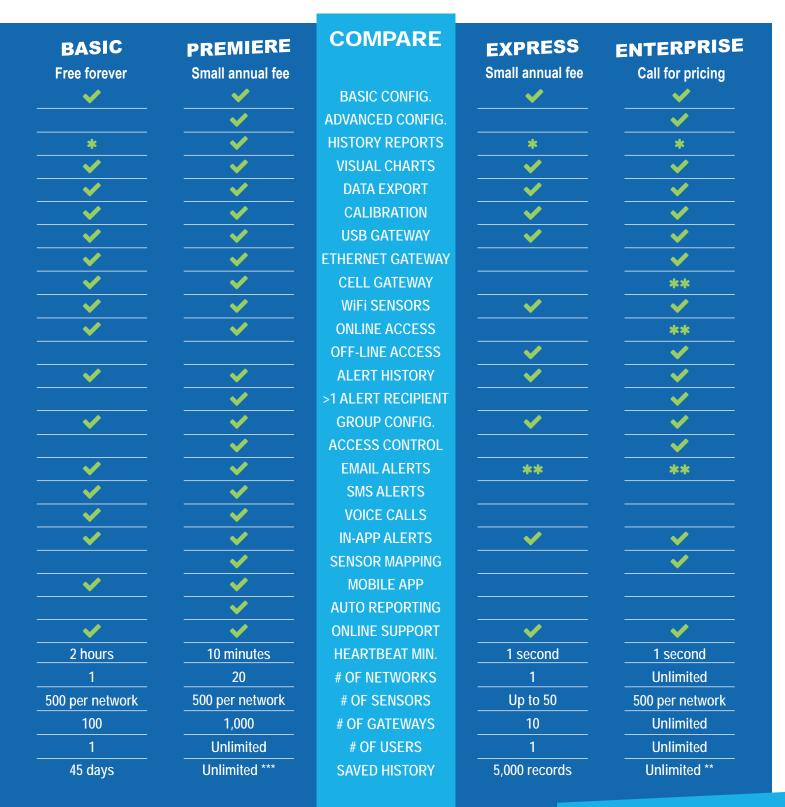

### MONNIT. BASIC

iMonnit Basic is included for free with all wireless sensors, providing basic features for you to configure and monitor your sensors online or via mobile app.

## iMONNIT. PREMIERE

iMonnit Premiere provides all of the benefits of Basic but with enhanced sensor functionality and software features—all at a low annual cost.

#### **MONNIT** EXPRESS

iMonnit Express is a standalone PC application. An alternative to online monitoring, it doesn't require internet. This is ideal for smaller sensor networks using on-screen and email notifications for alerts.

## **MONNIT**ENTERPRISE

iMonnit Enterprise provides most of the features of Premiere, but allows the organization to host and maintain their own sensor data. This is ideal for large organizations with exacting data needs.

PLEASE REVERSE FOR A COMPLETE COMPARISON

# Add extra eyes to your operation. Prevent failure & protect profits with **MONNIT**

Note: iMonnit Enterprise installation support is available. Call for pricing.

- Basic—3 months, Express—5,000 data points, Enterprise—depends on your server configuration
- \*\* Depends on your firewall or server setup
- Past 12 months are viewable online. Older data can be made available—contact Monnit.