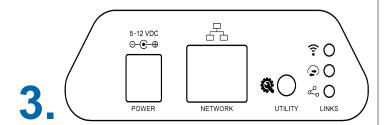

Connect the antenna and ethernet cord. Then attach the power cord to your Ethernet Gateway 4. All lights should turn green.

Insert batteries or use the switch to power on the wireless sensors.

**5**.

iMonnit is the easy way to view your sensor data and customize your sensor settings in the app or online at <u>imonnit.com</u>.