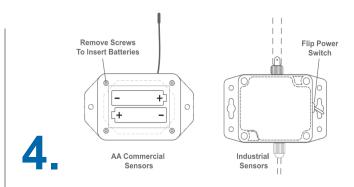

Connect the antenna and ethernet cord. Then attach the power cord to your Ethernet Gateway 4. All lights should turn green.

Insert batteries or use the switch to power on the wireless sensors.

**5**.

iMonnit is the easy way to view your sensor data and customize your sensor settings in the app or online at <u>imonnit.com</u>.