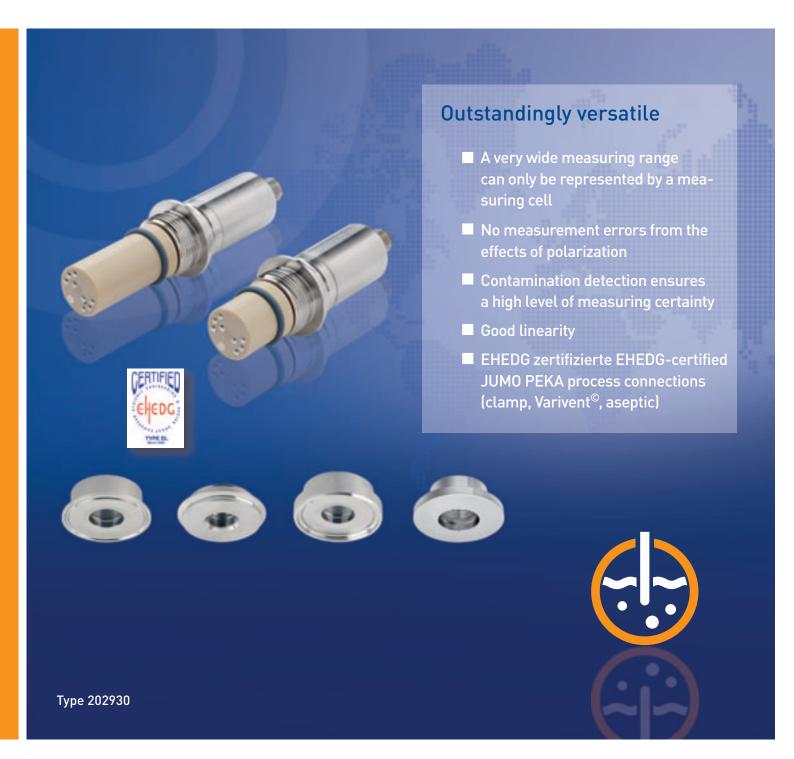

### JUM0 tecLine LF-4P

Type 202930

### General data

| Typical measuring range                                                                                          | 1μS/cm bis ca. 600 mS/cm                                                                                                                                                                    |
|------------------------------------------------------------------------------------------------------------------|---------------------------------------------------------------------------------------------------------------------------------------------------------------------------------------------|
| Maximum pressure                                                                                                 | 16 bar at 25 °C<br>6 bar at -10 °C and +140 °C                                                                                                                                              |
| Temperature measurement                                                                                          | With Pt1000, DIN EN60751 Class A                                                                                                                                                            |
| Electrical connection                                                                                            | M12 connector                                                                                                                                                                               |
| Fitting length                                                                                                   | 18 mm, 38 mm, 48 mm                                                                                                                                                                         |
| Materials in contact with<br>the measuring medium:<br>- Cell housing<br>- Electrodes<br>- Probe pocket<br>- Seal | FDA compliant PEEK Stainless steel 1.4435 (316L) Stainless steel 1.4435 (316L) EPDM (other material on request)                                                                             |
| Process connection                                                                                               | JUMO PEKA (EHEDG-certified)<br>Available process connection adapters:<br>Varivent <sup>©</sup> , clamp, aseptic                                                                             |
| Surface quality (roughness)                                                                                      | Stainless steel components ≤ 0.6 µm<br>Plastic components ≤ 0,8 µm                                                                                                                          |
| Areas of application                                                                                             | <ul> <li>Food technology</li> <li>Beverage technology</li> <li>Pharmaceuticals and biotechnology</li> <li>General rinsing and backflushing processes with a wide measuring range</li> </ul> |