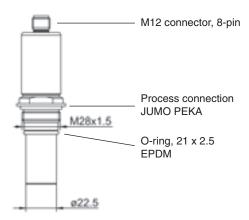

## JUMO PEKA Process connection adapter

Varivent DN40-125

Clamp DN50

### General data

| Typical measuring range                                                                                          | 1μS/cm bis ca. 600 mS/cm                                                                                                                                                                    |
|------------------------------------------------------------------------------------------------------------------|---------------------------------------------------------------------------------------------------------------------------------------------------------------------------------------------|
| Maximum pressure                                                                                                 | 16 bar at 25 °C<br>6 bar at -10 °C and +140 °C                                                                                                                                              |
| Temperature measurement                                                                                          | With Pt1000, DIN EN60751 Class A                                                                                                                                                            |
| Electrical connection                                                                                            | M12 connector                                                                                                                                                                               |
| Fitting length                                                                                                   | 18 mm, 38 mm, 48 mm                                                                                                                                                                         |
| Materials in contact with<br>the measuring medium:<br>- Cell housing<br>- Electrodes<br>- Probe pocket<br>- Seal | FDA compliant PEEK Stainless steel 1.4435 (316L) Stainless steel 1.4435 (316L) EPDM (other material on request)                                                                             |
| Process connection                                                                                               | JUMO PEKA (EHEDG-certified)<br>Available process connection adapters:<br>Varivent <sup>©</sup> , clamp, aseptic                                                                             |
| Surface quality (roughness)                                                                                      | Stainless steel components ≤ 0.6 µm<br>Plastic components ≤ 0,8 µm                                                                                                                          |
| Areas of application                                                                                             | <ul> <li>Food technology</li> <li>Beverage technology</li> <li>Pharmaceuticals and biotechnology</li> <li>General rinsing and backflushing processes with a wide measuring range</li> </ul> |