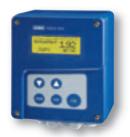

#### JUMO AQUIS 500 CR

Type 202565

For indicating, switching and controlling in surface-mounted housings