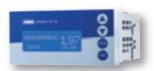

### JUMO dTRANS CR 02

Type 202552

For indicating, switching, controlling and metering (flow rate) with panel mounting and surface-mounted housings