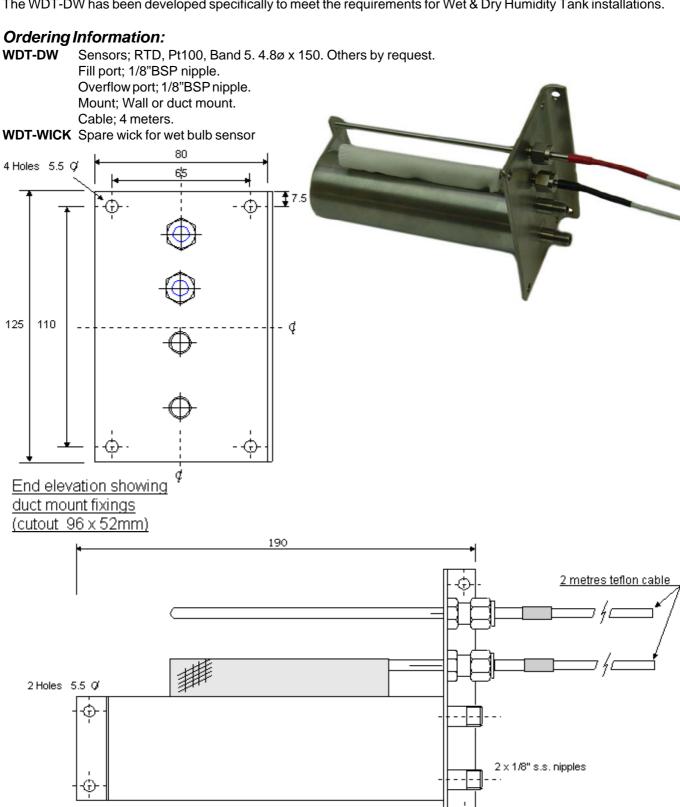

## WDT-DW Wet & Dry **Humidity Tank Assembly**

The WDT-DW has been developed specifically to meet the requirements for Wet & Dry Humidity Tank installations.

Product Liability. This information describes our products. It does not constitute guaranteed properties and is not intended to affirm the suitability of a product for a particular application. Due to ongoing research and development, designs, specifications, and documentation are subject to change without notification. Regrettably, omissions and exceptions cannot be completely ruled out. No liability will be accepted for errors, omissions or amendments to this specification. Technical data are always specified by their average values and are based on Standard Calibration Units, unless otherwise specified. Each product is subject to the 'Conditions of Sale'.

Side elevation showing wall mount fixings

2 Holes 5.5 Q