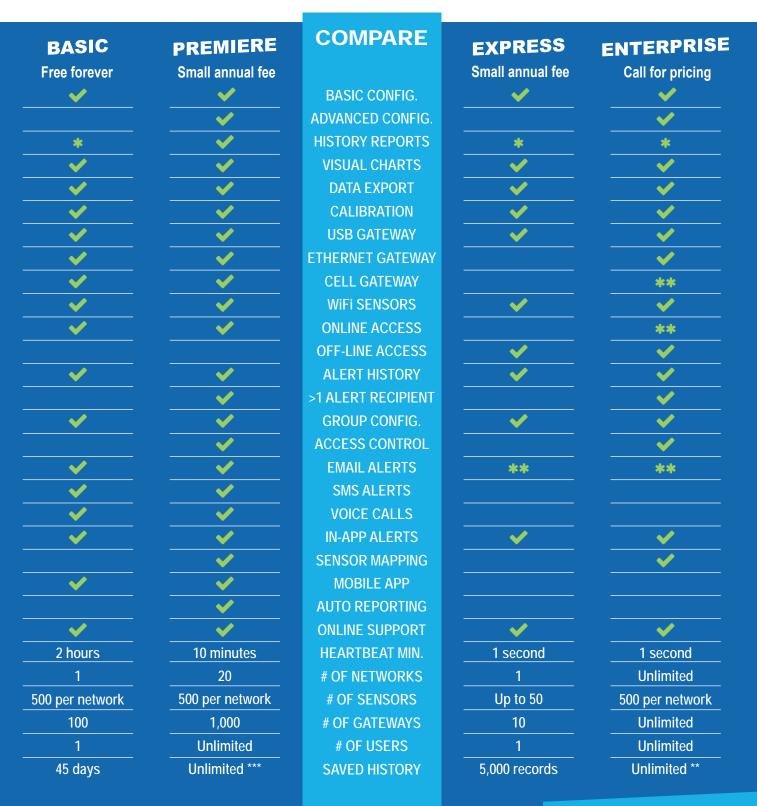

# FOUR WAYS TO KEEP AN EYE ON THE THINGS THAT MATTER MOST. FROM ANYWHERE.

### MONNIT. BASIC

iMonnit Basic is included for free with all wireless sensors, providing basic features for you to configure and monitor your sensors online or via mobile app.

## MONNIT. PREMIERE

iMonnit Premiere provides all of the benefits of Basic but with enhanced sensor functionality and software features—all at a low annual cost.

#### **MONNIT** EXPRESS

iMonnit Express is a standalone PC application. An alternative to online monitoring, it doesn't require internet. This is ideal for smaller sensor networks using on-screen and email notifications for alerts.

## **MONNIT** ENTERPRISE

iMonnit Enterprise provides most of the features of Premiere, but allows the organization to host and maintain their own sensor data. This is ideal for large organizations with exacting data needs.

PLEASE REVERSE FOR A COMPLETE COMPARISON

# Add extra eyes to your operation. Prevent failure & protect profits with **MONNIT**

Note: iMonnit Enterprise installation support is available. Call for pricing.

- Basic—3 months, Express—5,000 data points, Enterprise—depends on your server configuration
- \*\* Depends on your firewall or server setup
- \* Past 12 months are viewable online. Older data can be made available—contact Monnit.