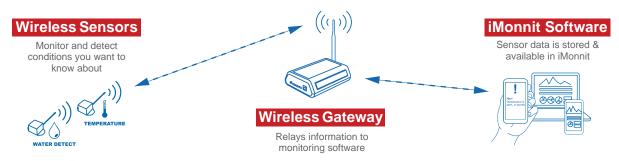

gure and monitor your sensors online or via mobile app.

## MONNIT. PREMIERE

iMonnit Premiere provides all of the benefits of Basic but with enhanced sensor functionality and software features—all at a low annual cost.

#### **ON-PREM SOLUTIONS**

#### **MONNIT** EXPRESS

iMonnit Express is a standalone PC application. An alternative to online monitoring, it doesn't require internet. This is ideal for smaller sensor networks using on-screen and email notifications for alerts.

## **MONNIT** ENTERPRISE

iMonnit Enterprise provides most of the features of Premiere, but allows the organization to host and maintain their own sensor data. This is ideal for large organizations with exacting data needs.

PLEASE REVERSE FOR A COMPLETE COMPARISON

#### **How Data Travels from Sensor to iMonnit**







# RELIABLE REMOTE MONITORING

# Add extra eyes to your operation. Prevent failure & protect profits with **MONNIT**

Note: iMonnit Enterprise installation support is available. Call for pricing.

- Basic—3 months, Express—5,000 data points, Enterprise—depends on your server configuration
- \*\* Depends on your firewall or server setup
- \* Past 12 months are viewable online. Older data can be made available—contact Monnit.

GET PEACE OF MIND TODAY.



1300 768 887 onetemp.com.au