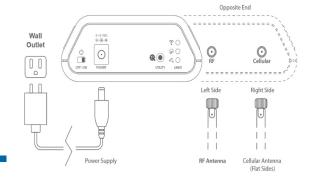

Connect the antennas and power cord to your wireless gateway. All lights should turn green.

Insert batteries or use the switch to power on the wireless sensors.

**5**.

iMonnit is the easy way to view your sensor data and customize your sensor settings in the app or online at imonnit.com.