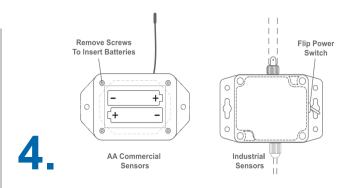

Connect the antennas and power cord to your wireless gateway. All lights should turn green.

Insert batteries or use the switch to power on the wireless sensors.

**5**.

iMonnit is the easy way to view your sensor data and customize your sensor settings in the app or online at imonnit.com.