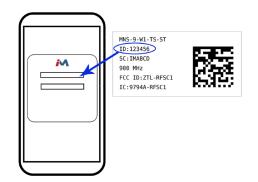

## Simple Setup

Use the QR code to the right of the image to download the iMonnit app. Alternatively, you can search for "iMonnit" in Google Play or the Apple Store.

Follow the in-app instructions to add devices to your account.