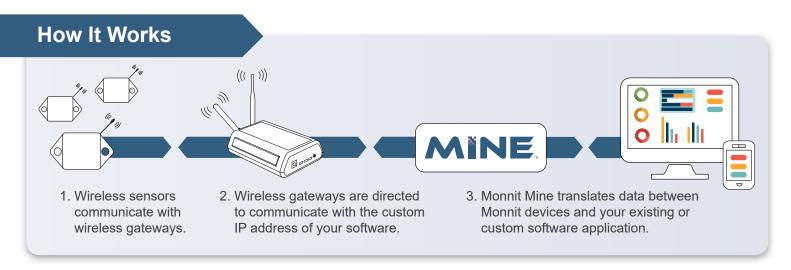

Monnit Mine<sup>™</sup> is an open software library that provides the ability to integrate Monnit wireless sensors and gateways with your own software system. Monnit wireless gateways can be unlocked, allowing them to be directed to a custom host or IP address, where an inclusion of Monnit Mine works as a translator between Monnit wireless sensors networks and your software applications.