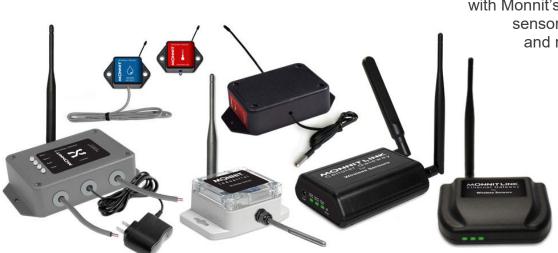

## **Reliable Wireless Products**

Monnit Mine is designed to work with Monnit's diverse set of wireless sensor types, wireless control and robust, reliable wireless gateways (available in commercial and industrial platforms).