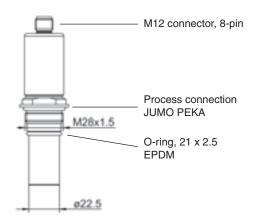

# JUMO tecLine LF-4P Type 202930

### General data

| Typical measuring range                                                                                          | 1µS/cm bis ca. 600mS/cm                                                                                                                                                                             |
|------------------------------------------------------------------------------------------------------------------|-----------------------------------------------------------------------------------------------------------------------------------------------------------------------------------------------------|
| Maximum pressure                                                                                                 | 16 bar at 25 °C<br>6 bar at -10 °C and +140 °C                                                                                                                                                      |
| Temperature measurement                                                                                          | With Pt1000, DIN EN60751 Class A                                                                                                                                                                    |
| Electrical connection                                                                                            | M12 connector                                                                                                                                                                                       |
| Fitting length                                                                                                   | 18mm, 38mm, 48mm                                                                                                                                                                                    |
| Materials in contact with<br>the measuring medium:<br>– Cell housing<br>– Electrodes<br>– Probe pocket<br>– Seal | FDA compliant<br>PEEK<br>Stainless steel 1.4435 (316L)<br>Stainless steel 1.4435 (316L)<br>EPDM (other material on request)                                                                         |
| Process connection                                                                                               | JUMO PEKA (EHEDG-certified)<br>Available process connection adapters:<br>Varivent <sup>©</sup> , clamp, aseptic                                                                                     |
| Surface quality<br>(roughness)                                                                                   | Stainless steel components ≤ 0.6µm<br>Plastic components ≤ 0,8µm                                                                                                                                    |
| Areas of application                                                                                             | <ul> <li>Food technology</li> <li>Beverage technology</li> <li>Pharmaceuticals and biotechnology</li> <li>General rinsing and backflushing<br/>processes with a wide measuring<br/>range</li> </ul> |