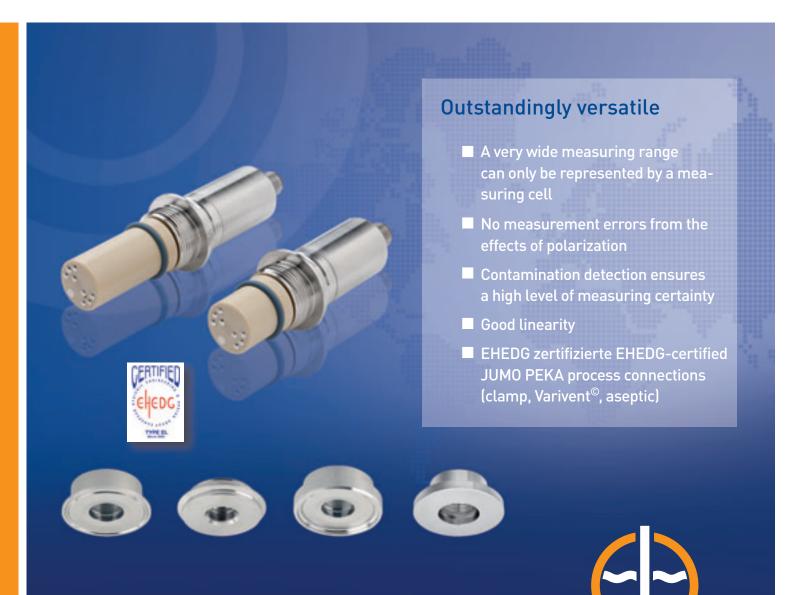

# JUMO tecLine Lf-4P Conductive 4-electrode conductivity cells

### General data

| Typical measuring range                                                                                          | 1µS/cm bis ca. 600mS/cm                                                                                                                                                                             |
|------------------------------------------------------------------------------------------------------------------|-----------------------------------------------------------------------------------------------------------------------------------------------------------------------------------------------------|
| Maximum pressure                                                                                                 | 16 bar at 25 °C<br>6 bar at -10 °C and +140 °C                                                                                                                                                      |
| Temperature measurement                                                                                          | With Pt1000, DIN EN60751 Class A                                                                                                                                                                    |
| Electrical connection                                                                                            | M12 connector                                                                                                                                                                                       |
| Fitting length                                                                                                   | 18mm, 38mm, 48mm                                                                                                                                                                                    |
| Materials in contact with<br>the measuring medium:<br>– Cell housing<br>– Electrodes<br>– Probe pocket<br>– Seal | FDA compliant<br>PEEK<br>Stainless steel 1.4435 (316L)<br>Stainless steel 1.4435 (316L)<br>EPDM (other material on request)                                                                         |
| Process connection                                                                                               | JUMO PEKA (EHEDG-certified)<br>Available process connection adapters:<br>Varivent <sup>©</sup> , clamp, aseptic                                                                                     |
| Surface quality<br>(roughness)                                                                                   | Stainless steel components ≤ 0.6µm<br>Plastic components ≤ 0,8µm                                                                                                                                    |
| Areas of application                                                                                             | <ul> <li>Food technology</li> <li>Beverage technology</li> <li>Pharmaceuticals and biotechnology</li> <li>General rinsing and backflushing<br/>processes with a wide measuring<br/>range</li> </ul> |