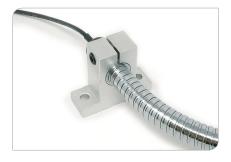

## Gooseneck Mount Repositionable Mount for Calex Pyrometers

- Stiff, self-supporting steel gooseneck
  for Calex sensors
- Attaches securely to machinery via robust aluminium mounting block
- Grab the sensor, move it, and the gooseneck will hold it in position
- Quickest, easiest way to adjust the aim of the sensor
- Fits the PyroCouple, PyroEpsilon, PyroMini, PyroMiniBus and PyroCAN
- Can be retrofitted to existing sensors

The Gooseneck Mount is a flexible mounting bracket for Calex infrared temperature sensors.

The stiff metal gooseneck can be moved to any angle and remains in position.