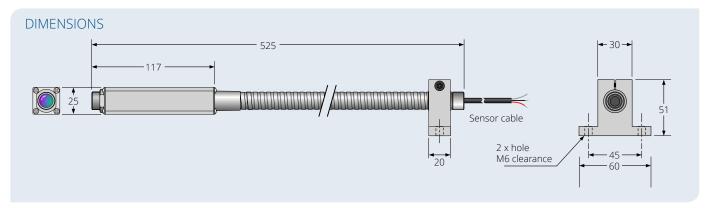

| Specifications           |                                                                                               |
|--------------------------|-----------------------------------------------------------------------------------------------|
| Construction             | Aluminium sensor housing<br>Chrome plated 18 mm steel gooseneck<br>Aluminium mounting bracket |
| Dimensions               | Overall length 525 mm<br>Gooseneck section 360 mm                                             |
| Compatible Sensor Models | PyroCouple<br>PyroEpsilon<br>PyroMini<br>PyroMiniBus<br>PyroMini 2.2                          |