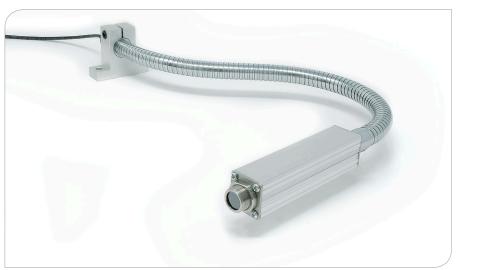

## Gooseneck Mount Repositionable Mount for Calex Pyrometers

- Stiff, self-supporting steel gooseneck
  for Calex sensors
- Attaches securely to machinery via robust aluminium mounting block
- Grab the sensor, move it, and the gooseneck will hold it in position
- Quickest, easiest way to adjust the aim of the sensor
- Fits the PyroCouple, PyroEpsilon, PyroMini, PyroMiniBus and PyroCAN
- Can be retrofitted to existing sensors

The Gooseneck Mount is a flexible mounting bracket for Calex infrared temperature sensors.

The stiff metal gooseneck can be moved to any angle and remains in position.