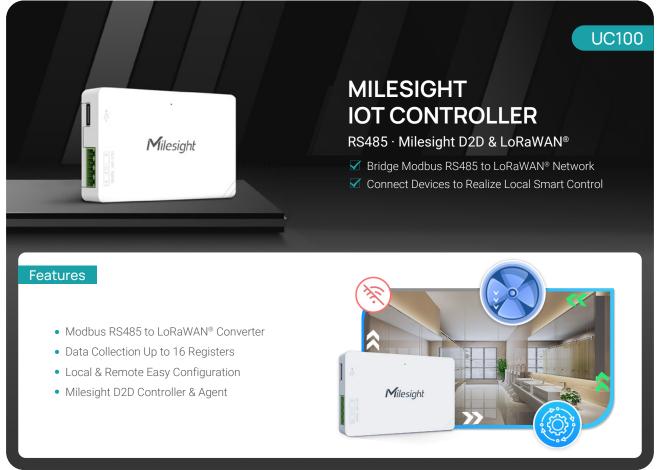

tely and Anonymously

- ✓ Detect People Flow of the Restroom
- ✓ Obtain Long-Term Restroom Usage Model
- ✓ Better Management and Distribution

#### **Features**

- Unique AI Platform and Algorithm
- The Advanced Second Generation ToF
- 100% Anonymous Detection (Compliant with GDPR)
- Industry-Leading 99.5 High Accuracy
- Smart U-Turn Detection
- Great Compatibility & Versatile Interfaces
- Perfect for Various and Complicated Scenarios
- User-Friendly Management on DeviceHub





#### Features

- LoRaWAN® Wireless Deployment
- Up to industry-leading 98% Accuracy
- 100% Anonymous Detection (Compliant with GDPR)
- 78m² Large Detection Area
- 16 Custom Detection Regions
- Bi-Directional Line Crossing People Counting
- Milesight D2D Communication
- Easy Configuration via Wi-Fi





























# LORAWAN® POWERED SOLUTION



# HIGHLIGHT OF MILESIGHT RESTROOM SOLUTION





# **APPLICATION SCENARIOS**

With great compatibility, it can also be integrated with third-party devices and platforms to realize wider and more comprehensive applications.



### Milsight Smart Restroom Solution

















# Better Inside, More in Sight