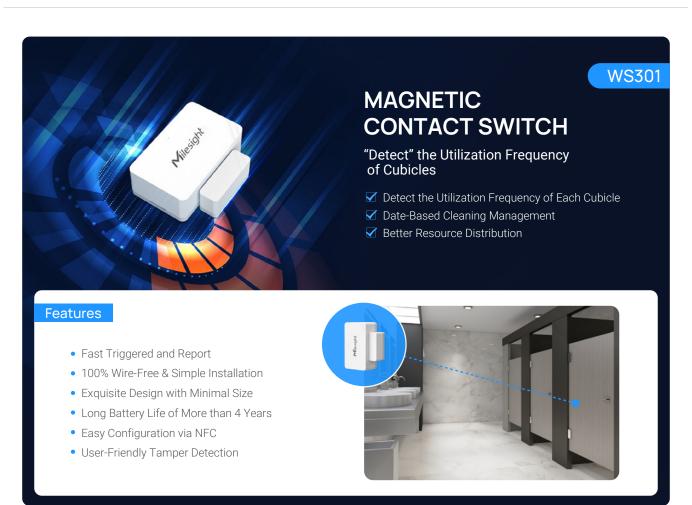

# MILESIGHT SMART RESTROOM SOLUTION

The one-stop smart restroom solution equipped with diverse sensors and devices eliminates all troubles to build a smart modern restroom.

Accurate Detection

- Long Service Life of 2-4.5 Years
- Exquisite Design with Ultra-Mini Size
- User-Friendly Wireless Installation
- Easy Configuration via NFC