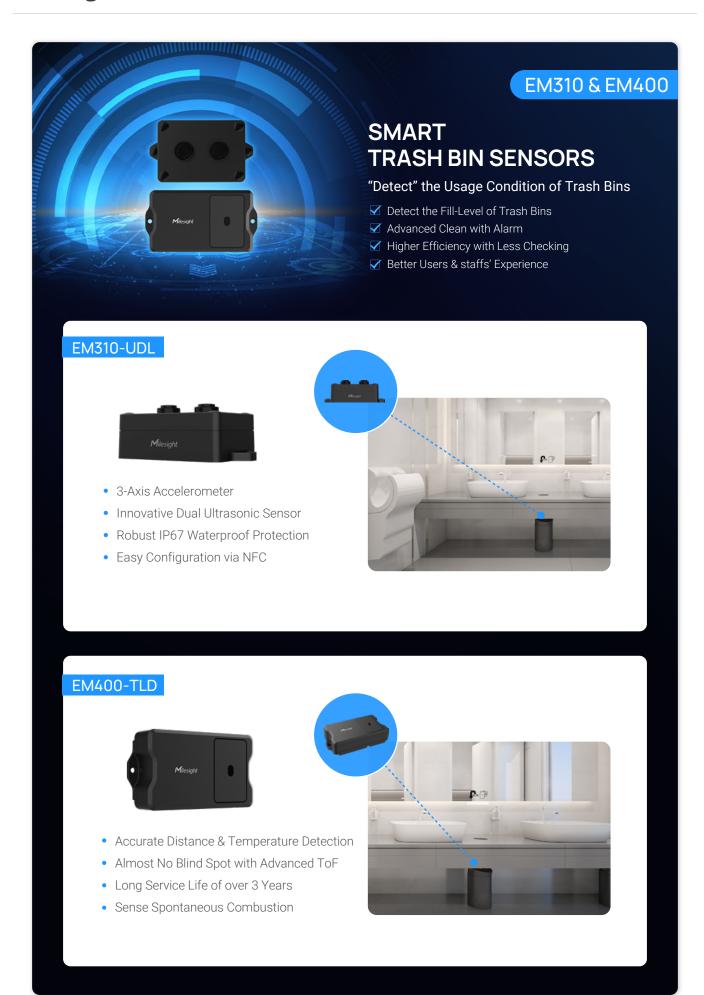

# MILESIGHT SMART RESTROOM SOLUTION

The one-stop smart restroom solution equipped with diverse sensors and devices eliminates all troubles to build a smart modern restroom.

Accurate Detection

- Long Service Life of 2-4.5 Years
- Exquisite Design with Ultra-Mini Size
- User-Friendly Wireless Installation
- Easy Configuration via NFC