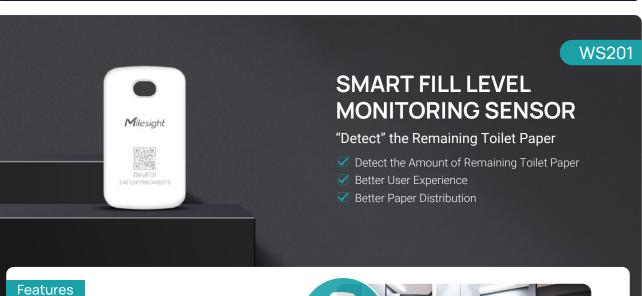

# AI TOF PEOPLE COUNTING SENSOR

"Count" People Flow Accurately and Anonymously

- ✓ Detect People Flow of the Restroom
- ✓ Obtain Long-Term Restroom Usage Model
- ✓ Better Management and Distribution

#### **Features**

- Unique AI Platform and Algorithm
- The Advanced Second Generation ToF
- 100% Anonymous Detection (Compliant with GDPR)
- Industry-Leading 99.5 High Accuracy
- Smart U-Turn Detection
- Great Compatibility & Versatile Interfaces
- Perfect for Various and Complicated Scenarios
- User-Friendly Management on DeviceHub

#### Features

- LoRaWAN® Wireless Deployment
- Up to industry-leading 98% Accuracy
- 100% Anonymous Detection (Compliant with GDPR)
- 78m² Large Detection Area
- 16 Custom Detection Regions
- Bi-Directional Line Crossing People Counting
- Milesight D2D Communication
- Easy Configuration via Wi-Fi