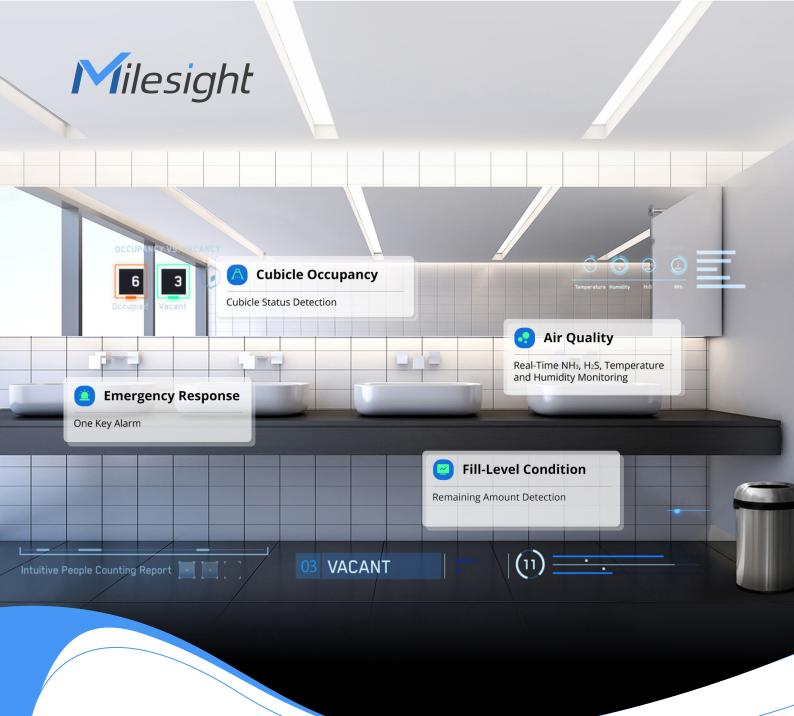

# SMART RESTROOM SOLUTION

RESHAPE THE RESTROOM, RELEASE THE VALUE OF SMARTNESS



# IS THIS A SMART RESTROOM

The traditional restrooms rely on manpower to manage. The limited manpower resource leaves various problems, leading to bad user experience and management.



# THIS IS A SMART RESTROOM

With Milesight Smart Restroom Solution which seamlessly integrates advanced operational and environmental sensors and IoT technologies, the restroom can be upgraded to be smart enough to break the limitations of traditional restrooms.





# MILESIGHT SMART RESTROOM SOLUTION

The one-stop smart restroom solution equipped with diverse sensors and devices eliminates all troubles to build a smart modern restroom.



















Accurate Detection

- Long Service Life of 2-4.5 Years
- Exquisite