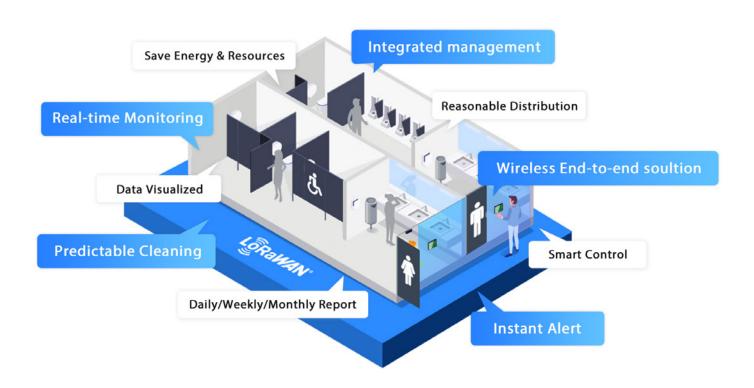

oom Usage Model
- ✓ Better Management and Distribution

#### **Features**

- Unique AI Platform and Algorithm
- The Advanced Second Generation ToF
- 100% Anonymous Detection (Compliant with GDPR)
- Industry-Leading 99.5 High Accuracy
- Smart U-Turn Detection
- Great Compatibility & Versatile Interfaces
- Perfect for Various and Complicated Scenarios
- User-Friendly Management on DeviceHub





#### Features

- LoRaWAN® Wireless Deployment
- Up to industry-leading 98% Accuracy
- 100% Anonymous Detection (Compliant with GDPR)
- 78m² Large Detection Area
- 16 Custom Detection Regions
- Bi-Directional Line Crossing People Counting
- Milesight D2D Communication
- Easy Configuration via Wi-Fi





























# LORAWAN® POWERED SOLUTION



# HIGHLIGHT OF MILESIGHT RESTROOM SOLUTION





# **APPLICATION SCENARIOS**

With great compatibility, it can also be integrated with third-party devices and platforms to realize wider and more comprehensive applications.



### Milsight Smart Restroom Solution

















# Better Inside, More in Sight