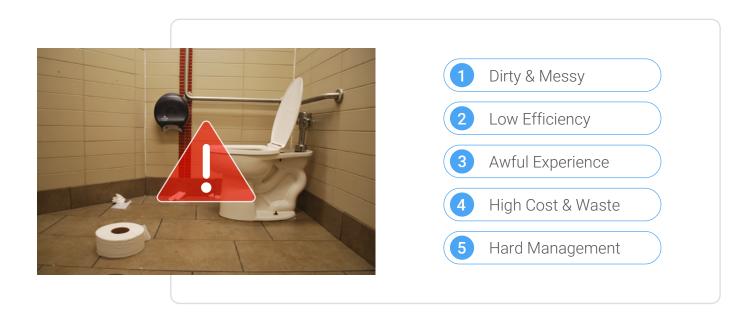

# IS THIS A SMART RESTROOM

The traditional restrooms rely on manpower to manage. The limited manpower resource leaves various problems, leading to bad user experience and management.