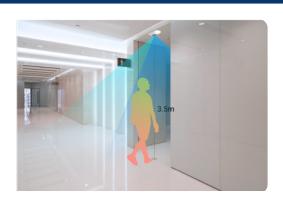

# AI TOF PEOPLE COUNTING SENSOR

"Count" People Flow Accurately and Anonymously

- ✓ Detect People Flow of the Restroom
- ✓ Obtain Long-Term Restroom Usage Model
- ✓ Better Management and Distribution

#### **Features**

- Unique AI Platform and Algorithm
- The Advanced Second Generation ToF
- 100% Anonymous Detection (Compliant with GDPR)
- Industry-Leading 99.5 High Accuracy
- Smart U-Turn Detection
- Great Compatibility & Versatile Interfaces
- Perfect for Various and Complicated Scenarios
- User-Friendly Management on DeviceHub