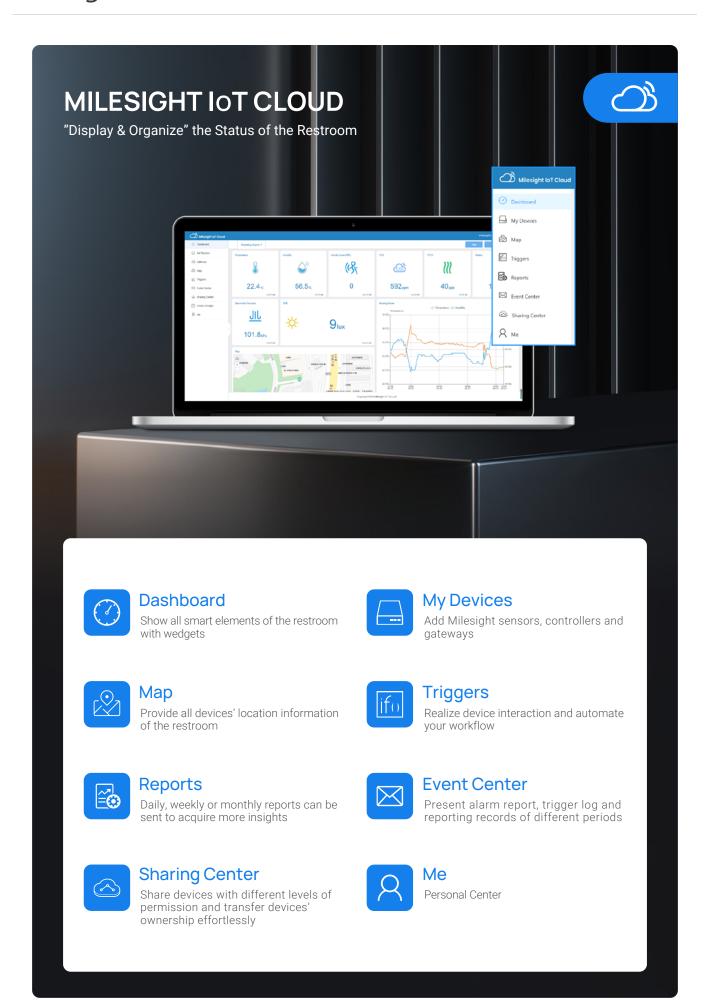

Anonymously

- ✓ Detect People Flow of the Restroom
- ✓ Obtain Long-Term Restroom Usage Model
- ✓ Better Management and Distribution

#### **Features**

- Unique AI Platform and Algorithm
- The Advanced Second Generation ToF
- 100% Anonymous Detection (Compliant with GDPR)
- Industry-Leading 99.5 High Accuracy
- Smart U-Turn Detection
- Great Compatibility & Versatile Interfaces
- Perfect for Various and Complicated Scenarios
- User-Friendly Management on DeviceHub





#### Features

- LoRaWAN® Wireless Deployment
- Up to industry-leading 98% Accuracy
- 100% Anonymous Detection (Compliant with GDPR)
- 78m² Large Detection Area
- 16 Custom Detection Regions
- Bi-Directional Line Crossing People Counting
- Milesight D2D Communication
- Easy Configuration via Wi-Fi





























# LORAWAN® POWERED SOLUTION



# HIGHLIGHT OF MILESIGHT RESTROOM SOLUTION





# **APPLICATION SCENARIOS**

With great compatibility, it can also be integrated with third-party devices and platforms to realize wider and more comprehensive applications.



### Milsight Smart Restroom Solution

















# Better Inside, More in Sight