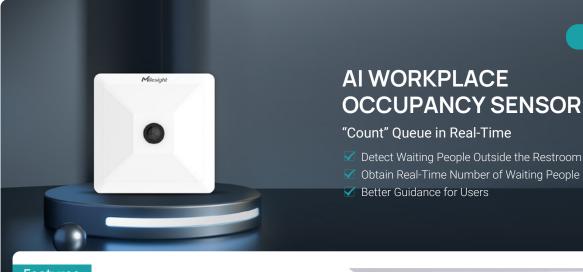

#### Features

- LoRaWAN® Wireless Deployment
- Up to industry-leading 98% Accuracy
- 100% Anonymous Detection (Compliant with GDPR)
- 78m² Large Detection Area
- 16 Custom Detection Regions
- Bi-Directional Line Crossing People Counting
- Milesight D2D Communication
- Easy Configuration via Wi-Fi