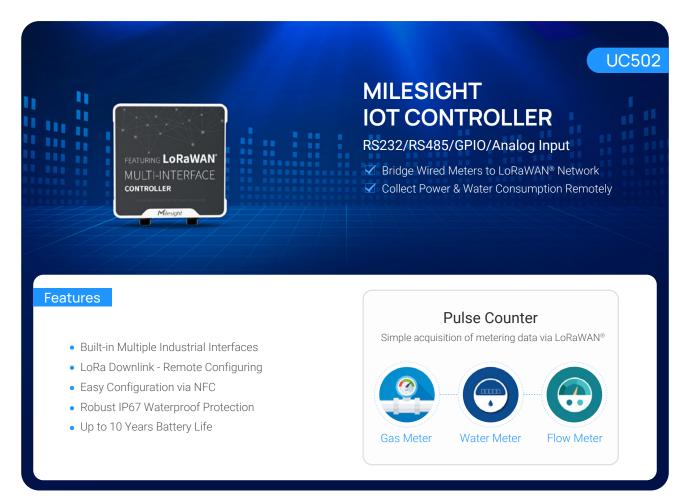

rately and Anonymously

- ✓ Detect People Flow of the Restroom
- ✓ Obtain Long-Term Restroom Usage Model
- ✓ Better Management and Distribution

#### **Features**

- Unique AI Platform and Algorithm
- The Advanced Second Generation ToF
- 100% Anonymous Detection (Compliant with GDPR)
- Industry-Leading 99.5 High Accuracy
- Smart U-Turn Detection
- Great Compatibility & Versatile Interfaces
- Perfect for Various and Complicated Scenarios
- User-Friendly Management on DeviceHub





#### Features

- LoRaWAN® Wireless Deployment
- Up to industry-leading 98% Accuracy
- 100% Anonymous Detection (Compliant with GDPR)
- 78m² Large Detection Area
- 16 Custom Detection Regions
- Bi-Directional Line Crossing People Counting
- Milesight D2D Communication
- Easy Configuration via Wi-Fi





























# LORAWAN® POWERED SOLUTION



# HIGHLIGHT OF MILESIGHT RESTROOM SOLUTION





# **APPLICATION SCENARIOS**

With great compatibility, it can also be integrated with third-party devices and platforms to realize wider and more comprehensive applications.



### Milsight Smart Restroom Solution

















# Better Inside, More in Sight