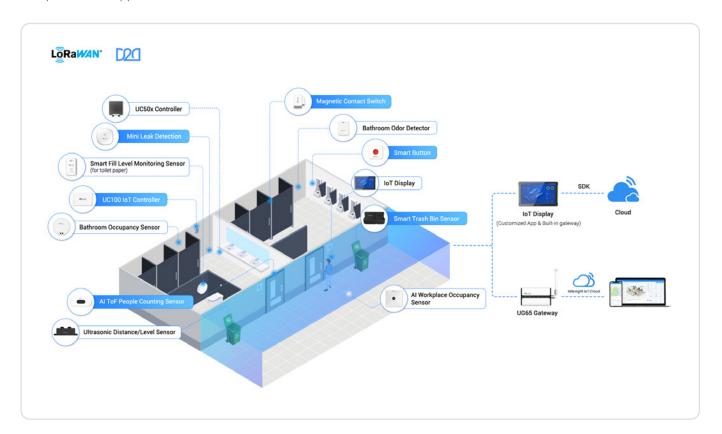

# MILESIGHT SMART RESTROOM SOLUTION

The one-stop smart restroom solution equipped with diverse sensors and devices eliminates all troubles to build a smart modern restroom.

Accurate Detection

- Long Service Life of 2-4.5 Years
- Exquisite Design with Ultra-Mini Size
- User-Friendly Wireless Installation
- Easy Configuration via NFC

# LORAWAN® POWERED SOLUTION

# HIGHLIGHT OF MILESIGHT RESTROOM SOLUTION