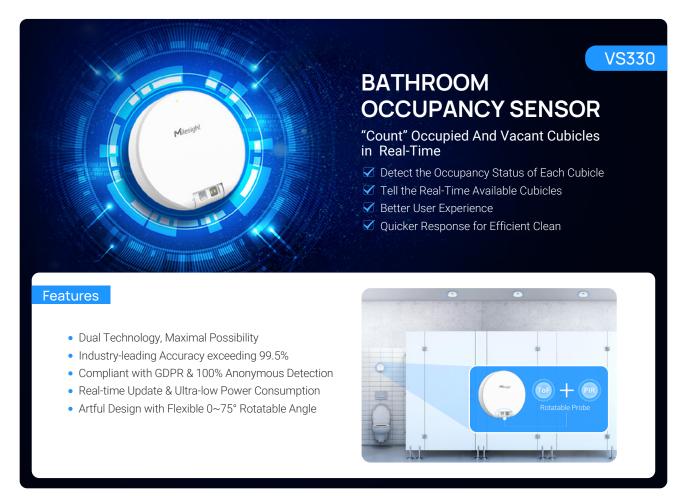

# AI TOF PEOPLE COUNTING SENSOR

"Count" People Flow Accurately and Anonymously

- ✓ Detect People Flow of the Restroom
- ✓ Obtain Long-Term Restroom Usage Model
- ✓ Better Management and Distribution

#### **Features**

- Unique AI Platform and Algorithm
- The Advanced Second Generation ToF
- 100% Anonymous Detection (Compliant with GDPR)
- Industry-Leading 99.5 High Accuracy
- Smart U-Turn Detection
- Great Compatibility & Versatile Interfaces
- Perfect for Various and Complicated Scenarios
- User-Friendly Management on DeviceHub