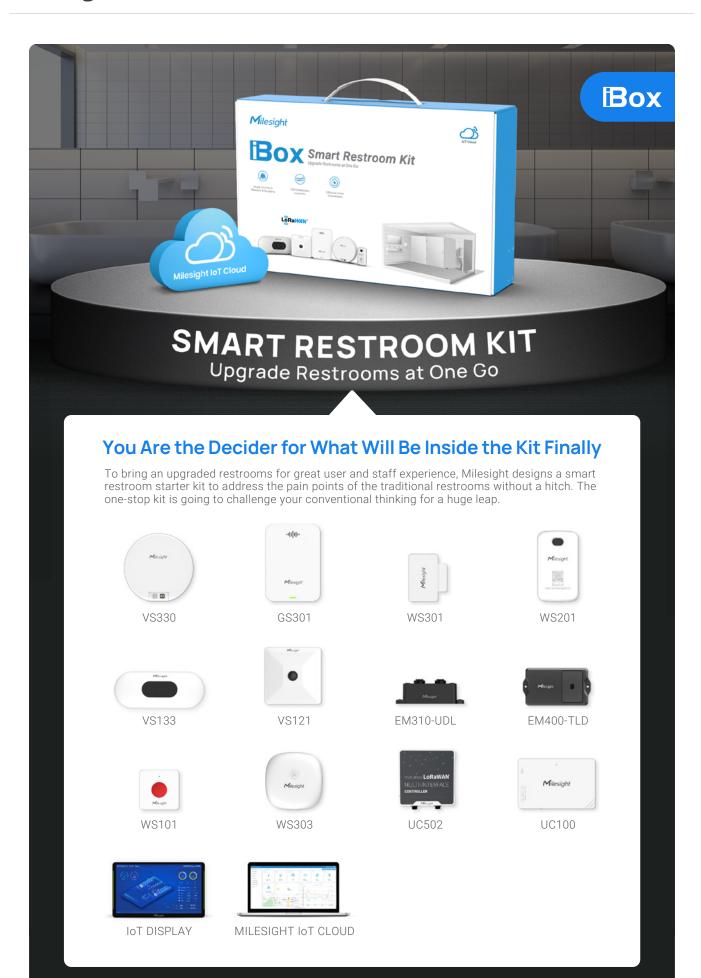

# MILESIGHT SMART RESTROOM SOLUTION

The one-stop smart restroom solution equipped with diverse sensors and devices eliminates all troubles to build a smart modern restroom.

Accurate Detection

- Long Service Life of 2-4.5 Years
- Exquisite Design with Ultra-Mini Size
- User-Friendly Wireless Installation
- Easy Configuration via NFC

VS133

**VS121** 