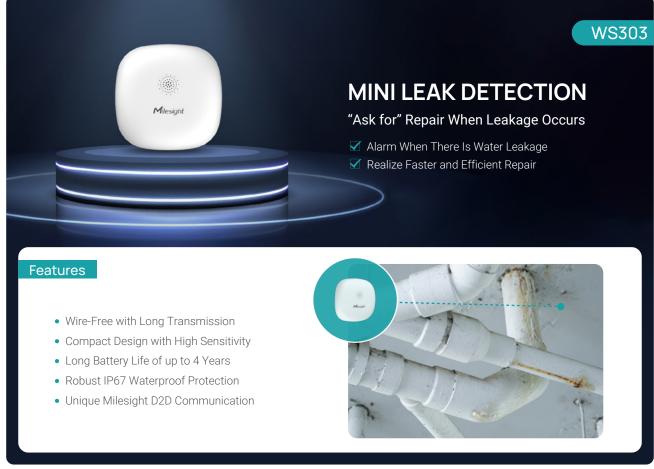

# MILESIGHT SMART RESTROOM SOLUTION

The one-stop smart restroom solution equipped with diverse sensors and devices eliminates all troubles to build a smart modern restroom.

Accurate Detection

- Long Service Life of 2-4.5 Years
- Exquisite Design with Ultra-Mini Size
- User-Friendly Wireless Installation
- Easy Configuration via NFC