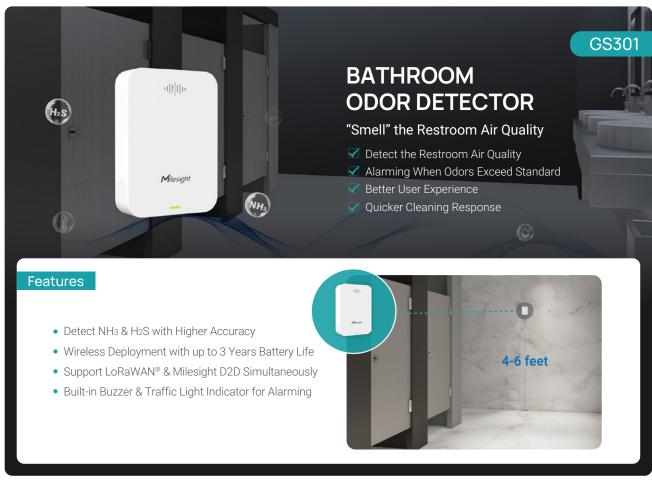

#### Features

- LoRaWAN® Wireless Deployment
- Up to industry-leading 98% Accuracy
- 100% Anonymous Detection (Compliant with GDPR)
- 78m² Large Detection Area
- 16 Custom Detection Regions
- Bi-Directional Line Crossing People Counting
- Milesight D2D Communication
- Easy Configuration via Wi-Fi