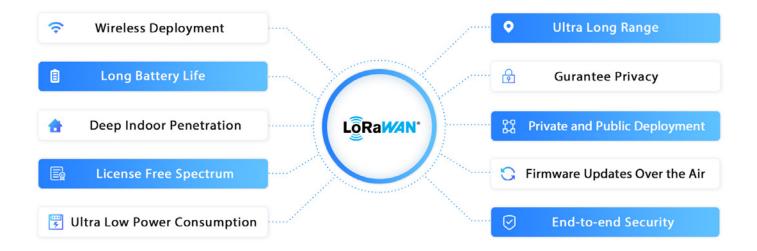

low of the Restroom
- ✓ Obtain Long-Term Restroom Usage Model
- ✓ Better Management and Distribution

#### **Features**

- Unique AI Platform and Algorithm
- The Advanced Second Generation ToF
- 100% Anonymous Detection (Compliant with GDPR)
- Industry-Leading 99.5 High Accuracy
- Smart U-Turn Detection
- Great Compatibility & Versatile Interfaces
- Perfect for Various and Complicated Scenarios
- User-Friendly Management on DeviceHub





#### Features

- LoRaWAN® Wireless Deployment
- Up to industry-leading 98% Accuracy
- 100% Anonymous Detection (Compliant with GDPR)
- 78m² Large Detection Area
- 16 Custom Detection Regions
- Bi-Directional Line Crossing People Counting
- Milesight D2D Communication
- Easy Configuration via Wi-Fi





























# LORAWAN® POWERED SOLUTION



# HIGHLIGHT OF MILESIGHT RESTROOM SOLUTION





# **APPLICATION SCENARIOS**

With great compatibility, it can also be integrated with third-party devices and platforms to realize wider and more comprehensive applications.



### Milsight Smart Restroom Solution

















# Better Inside, More in Sight