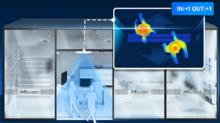

# AI TOF PEOPLE COUNTING SENSOR

"Count" People Flow Accurately and Anonymously

- ✓ Detect People Flow of the Restroom
- ✓ Obtain Long-Term Restroom Usage Model
- ✓ Better Management and Distribution

#### **Features**

- Unique AI Platform and Algorithm
- The Advanced Second Generation ToF
- 100% Anonymous Detection (Compliant with GDPR)
- Industry-Leading 99.5 High Accuracy
- Smart U-Turn Detection
- Great Compatibility & Versatile Interfaces
- Perfect for Various and Complicated Scenarios
- User-Friendly Management on DeviceHub

#### Features

- LoRaWAN® Wireless Deployment
- Up to industry-leading 98% Accuracy
- 100% Anonymous Detection (Compliant with GDPR)
- 78m² Large Detection Area
- 16 Custom Detection Regions
- Bi-Directional Line Crossing People Counting
- Milesight D2D Communication
- Easy Configuration via Wi-Fi