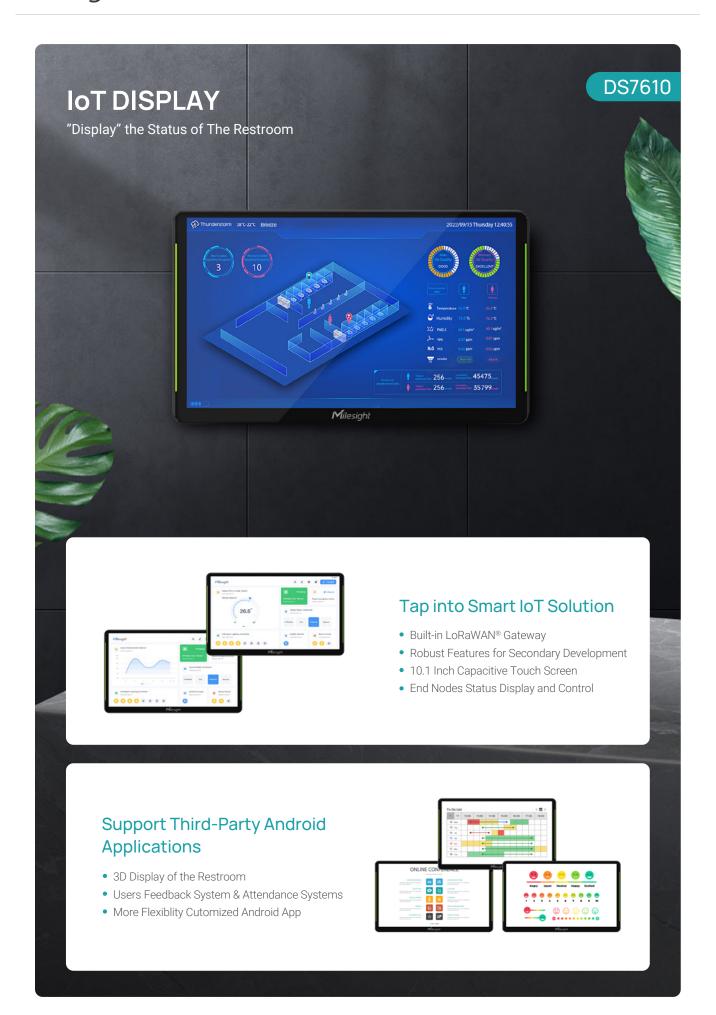

and Anonymously

- ✓ Detect People Flow of the Restroom
- ✓ Obtain Long-Term Restroom Usage Model
- ✓ Better Management and Distribution

#### **Features**

- Unique AI Platform and Algorithm
- The Advanced Second Generation ToF
- 100% Anonymous Detection (Compliant with GDPR)
- Industry-Leading 99.5 High Accuracy
- Smart U-Turn Detection
- Great Compatibility & Versatile Interfaces
- Perfect for Various and Complicated Scenarios
- User-Friendly Management on DeviceHub





#### Features

- LoRaWAN® Wireless Deployment
- Up to industry-leading 98% Accuracy
- 100% Anonymous Detection (Compliant with GDPR)
- 78m² Large Detection Area
- 16 Custom Detection Regions
- Bi-Directional Line Crossing People Counting
- Milesight D2D Communication
- Easy Configuration via Wi-Fi





























# LORAWAN® POWERED SOLUTION



# HIGHLIGHT OF MILESIGHT RESTROOM SOLUTION





# **APPLICATION SCENARIOS**

With great compatibility, it can also be integrated with third-party devices and platforms to realize wider and more comprehensive applications.



### Milsight Smart Restroom Solution

















# Better Inside, More in Sight