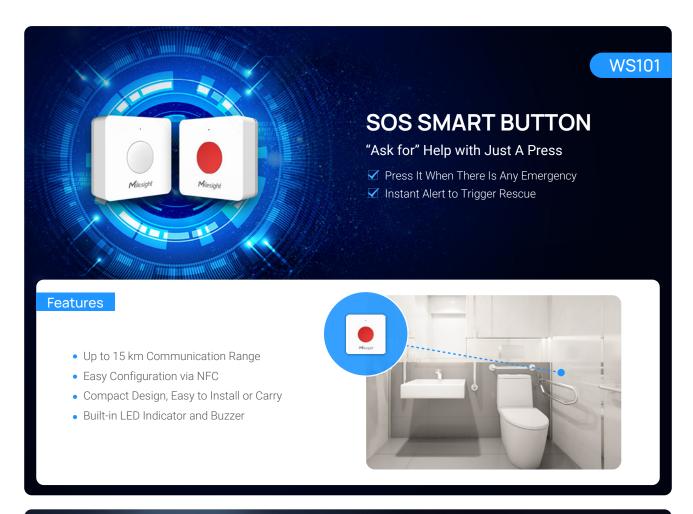

# AI TOF PEOPLE COUNTING SENSOR

"Count" People Flow Accurately and Anonymously

- ✓ Detect People Flow of the Restroom
- ✓ Obtain Long-Term Restroom Usage Model
- ✓ Better Management and Distribution

#### **Features**

- Unique AI Platform and Algorithm
- The Advanced Second Generation ToF
- 100% Anonymous Detection (Compliant with GDPR)
- Industry-Leading 99.5 High Accuracy
- Smart U-Turn Detection
- Great Compatibility & Versatile Interfaces
- Perfect for Various and Complicated Scenarios
- User-Friendly Management on DeviceHub