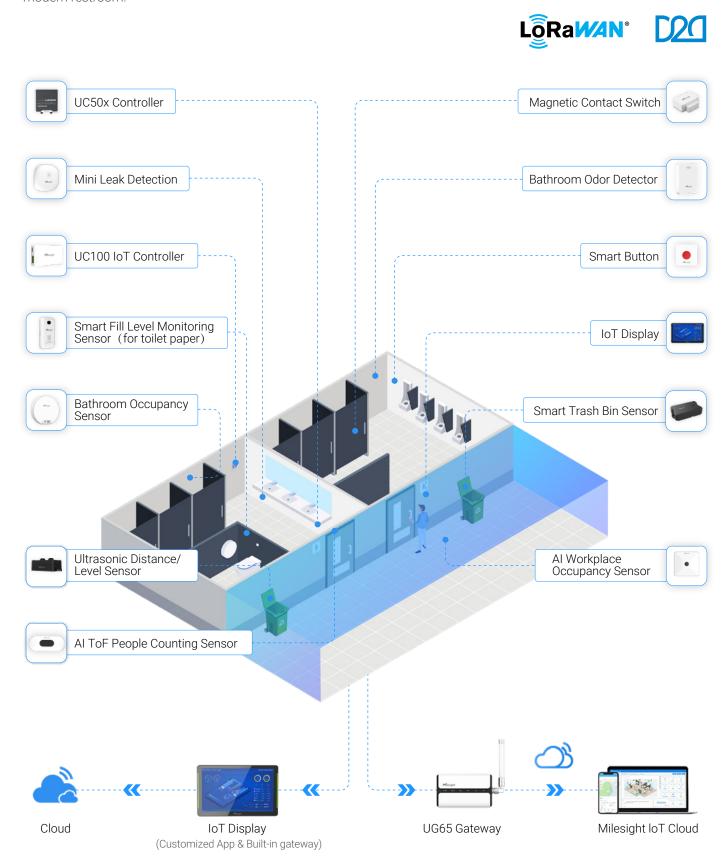

# MILESIGHT SMART RESTROOM SOLUTION

The one-stop smart restroom solution equipped with diverse sensors and devices eliminates all troubles to build a smart modern restroom.

Accurate Detection

- Long Service Life of 2-4.5 Years
- Exquisite Design with Ultra-Mini Size
- User-Friendly Wireless Installation
- Easy Configuration via NFC

# LORAWAN® POWERED SOLUTION