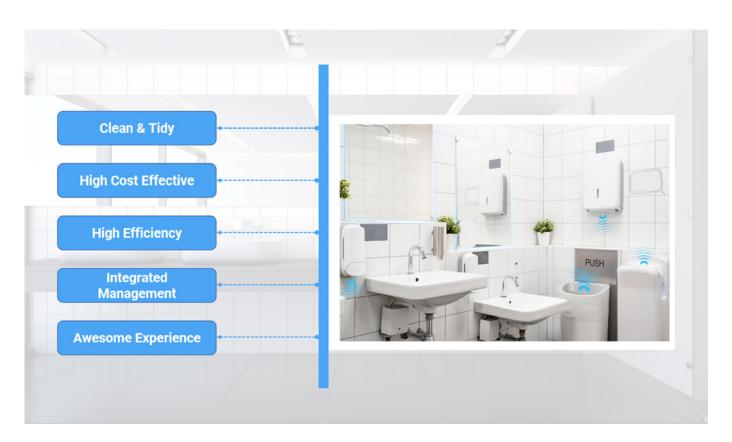

# THIS IS A SMART RESTROOM

With Milesight Smart Restroom Solution which seamlessly integrates advanced operational and environmental sensors and IoT technologies, the restroom can be upgraded to be smart enough to break the limitations of traditional restrooms.