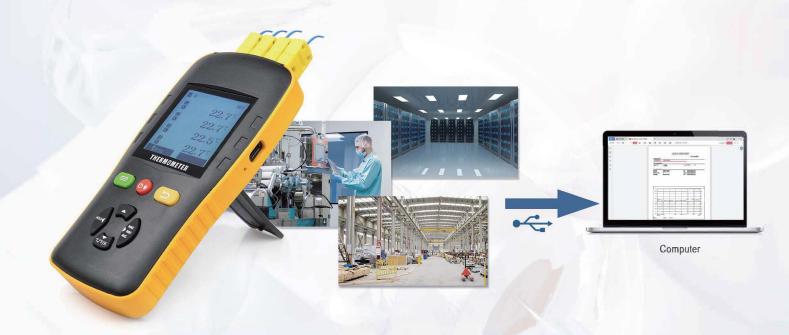

## **Built-in USB connector**

Data can be easily downloaded

## **Automatic data generation**

Type-c facilitates users to export PDF、CSV、TXT、XLS data

### **APPLICATIONS**

Pollutant discharge

Industrial premises

Pharmaceutical

Research & Education

HVAC