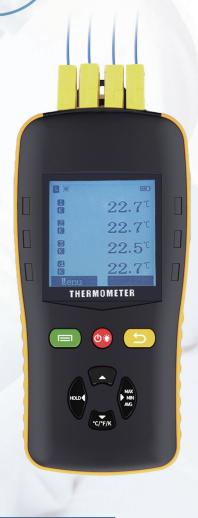

## **THERMOMETER**

## **Intuitive LCD indication**

LCD presents all key information including recording statistics, alarm and running status, remaining battery volume.

### **4 CHANNELS THERMOCOUPLE THERMOMETER**