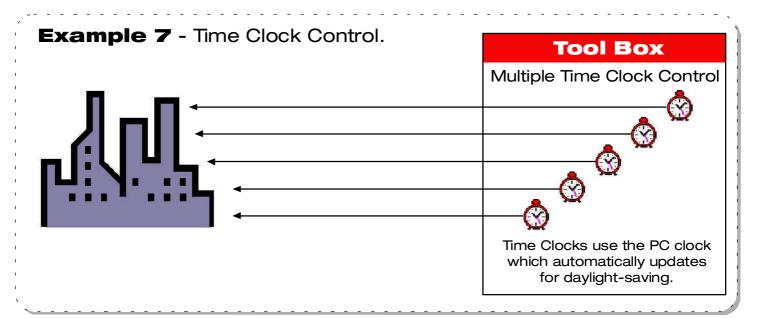

# **Practical Examples**

**Example 4 - Custom Function Blocks.** 

**Example 5** - Logic Control.

**Example 6** - Software Controllers.

## **Practical Examples**