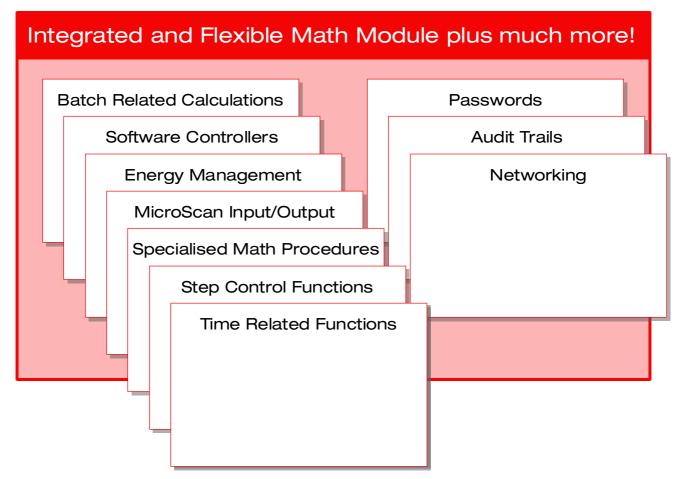

# MaroScan Tool Box

#### MicroScan Tool Box - Function Block Summary

- Humidity Dew Point
- Moisture Content
- **Batch Average** Batch Min
- **Batch Max** 
  - Batch Save to D-Base
- Math Average
- Math Formula Math - Rate of Change
  - Math Sum
- Math Trigonometry Math - Tank Volume
- Math Total

- Step Control Step Step Control Master
- Time Time Clock Time Multi Timer
- Time PC Clock
- Time Pulse Time Timer