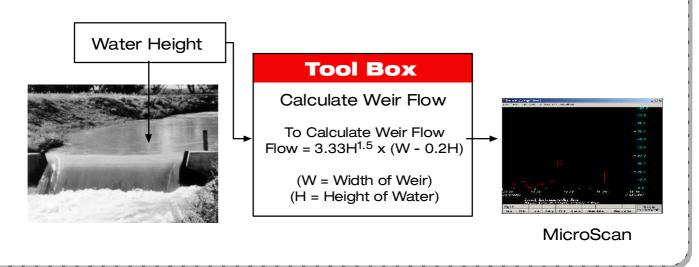

# Man Tool Box

### **Microscan + Tool Box = Increased Productivity + Creative Solutions**





User friendly HMI via MicroScan Mimic for simplified plant management. Savings on intelligent hardware when using the MicroScan Tool Box.



# MaroScan Tool Box

#### **Example 1** - Simple Math to Average Temperature Probes.



### **Example 2** - Advanced Math for Volume Flow of water over a Weir.



### **Example 3** - Batch Data for Management Reports.



# **Practical Examples**

**Example 4 - Custom Function Blocks.** 



**Example 5** - Logic Control.



**Example 6** - Software Controllers.



## **Practical Examples**







#### **Tool Box** Step Control ■ Duration / Time ■ Finish Set Value \_\_\_\_\_ Duration / Time ■ Finish Set Value ------■ Duration / Time ■ Finish Set Value ■ Duration / Time Step 4 ■ Finish Set Value \_\_\_\_\_\_ ■ Duration / Time Step 5 ■ Finish Set Value ■ Duration / Time Step ... ■ Finish Set Value ■ Includes extensive Recipe Module

#### MicroScan Tool Box - Function Block Summary

- Humidity Dew Point
- Moisture Content
- **Batch Average** Batch Min
- **Batch Max** 
  - Batch Save to D-Base
- Math Average
- Math Formula Math - Rate of Change
  - Math