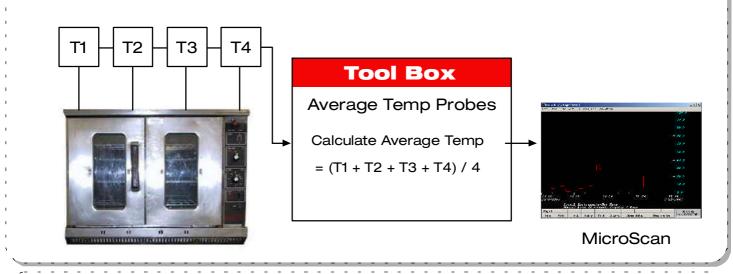

# Man Tool Box

### **Microscan + Tool Box = Increased Productivity + Creative Solutions**





User friendly HMI via MicroScan Mimic for simplified plant management. Savings on intelligent hardware when using the MicroScan Tool Box.



# MaroScan Tool Box

#### **Example 1** - Simple Math to Average Temperature Probes.



### **Example 2** - Advanced Math for Volume Flow of water over a Weir.



### **Example 3** - Batch Data for Management Reports.



# **Practical Examples**

**Example 4 - Custom Function Blocks.** 



**Example 5** - Logic Control.



**Example 6** - Software Controllers.



## **Practical Examples**







#### **Tool Box** Step Control ■ Duration / Time ■ Finish Set Value \_\_\_\_\_ Duration / Time ■ Finish Set Value ------■ Duration / Time ■ Finish Set Value ■ Duration / Time Step 4 ■ Finish Set Value \_\_\_\_\_\_ ■ Duration / Time Step 5 ■ Finish Set Value ■ Duration / Time Step ... ■ Finish Set Value ■ Includes extensive Recipe Module

#### MicroScan Tool Box - Function Block Summary

- Humidity Dew Point
- Moisture Content
- **Batch Average** Batch Min
- **Batch Max** 
  - Batch