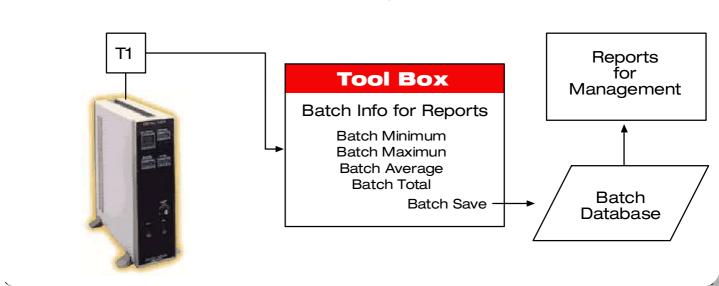

# Man Tool Box

### **Microscan + Tool Box = Increased Productivity + Creative Solutions**





User friendly HMI via MicroScan Mimic for simplified plant management. Savings on intelligent hardware when using the MicroScan Tool Box.



# MaroScan Tool Box

#### **Example 1** - Simple Math to Average Temperature Probes.



### **Example 2** - Advanced Math for Volume Flow of water over a Weir.



### **Example 3** - Batch Data for Management Reports.



# **Practical Examples**

**Example 4 - Custom Function Blocks.** 



**Example 5** - Logic Control.



**Example 6** - Software Controllers.



## **Practical Examples**







#### **Tool Box** Step Control ■ Duration / Time ■ Finish Set Value \_\_\_\_\_ Duration / Time ■ Finish Set Value ------■ Duration / Time ■ Finish Set Value ■ Duration / Time Step 4 ■ Finish Set Value \_\_\_\_\_\_ ■ Duration / Time Step 5 ■ Finish Set Value ■ Duration / Time Step ... ■ Finish Set Value ■ Includes extensive Recipe Module

#### MicroScan Tool Box - Function Block Summary

- Humidity Dew Point
- Moisture Content
- **Batch Average** Batch Min
- **Batch Max** 
  - Batch Save to D-Base
- Math Average
- Math Formula Math - Rate of Change
  - Math Sum
- Math Trigonometry Math - Tank Volume
- Math Total