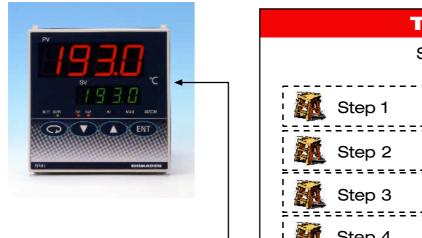

#### **Tool Box** Step Control ■ Duration / Time ■ Finish Set Value \_\_\_\_\_ Duration / Time ■ Finish Set Value ------■ Duration / Time ■ Finish Set Value ■ Duration / Time Step 4 ■ Finish Set Value \_\_\_\_\_\_ ■ Duration / Time Step 5 ■ Finish Set Value ■ Duration / Time Step ... ■ Finish Set Value ■ Includes extensive Recipe Module