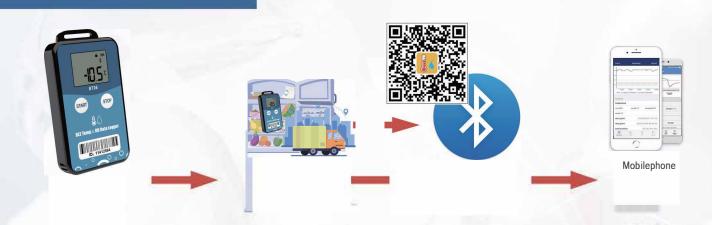

### HOW BTO

# **Built-in Bluetooth 5.0 Connector**

Easily view data via Bluetooth connection

# Remote transmission

Enable long range mode, the transmission distance is up to 300 meters