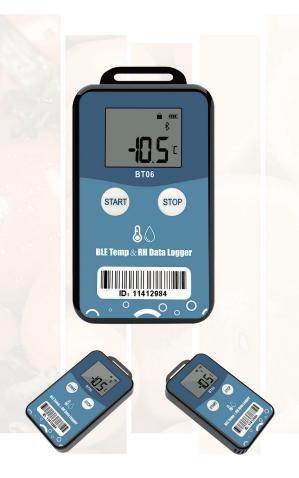

# Intuitive LCD Indication

LCD presents all key information including checking current temperature, humidity ,battery power and BLE status

# **Built-in Bluetooth 5.0 Connector**

Easily view data via Bluetooth connection

#### **FEATURE**

- High accuracy and stability
- Bluetooth 5.0
- Long distance wireless transfer
- Built-in highly sensitive temperature&humidity sensor
- Real-time broadcast temperature&humidity,can view the temperature&humidity in real time on the LCD
- It can store 32000 pieces of temperature&humidity data(when the storage space is full, the first 256 pieces of data will be overwritten)
- Enable long range mode, the transmission distance is up to 300 meters
- Can be set the scope of temperature&humidity alarm
- By pairing Bluetooth printer to print the data report
- Support version update by OTA