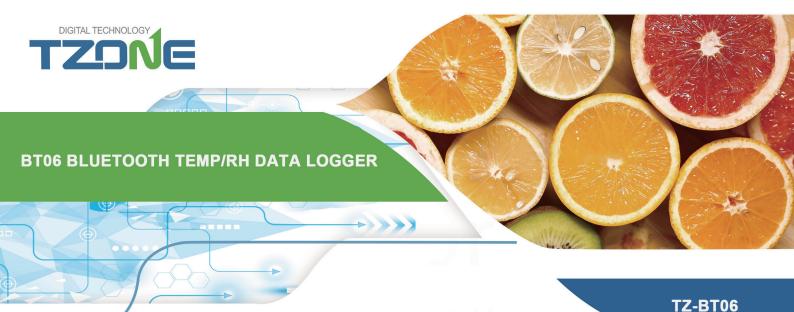

# Intuitive LCD Indication

LCD presents all key information including checking current temperature, humidity ,battery power and BLE status

### **BT06 BLUETOOTH TEMP/RH DATA LOGGER**