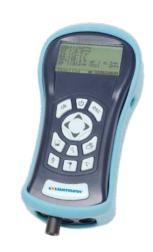

# Indoor air quality monitors

Sauermann Portable Indoor Air Quality Monitoring System

The Sauermann Group has developed a series of four different portable indoor air quality monitoring instruments that offer all the functionality a professional air quality technician needs.

## Product overview

**Si-AQ monitors** 

By offering Indoor Air Quality (IAQ) professionals the ability to custom tailor their IAQ Monitors to meet their own specific requirements. Build your Indoor Air Quality monitor to detect for anywhere from one gas measurement (CO<sub>2</sub> only) up to seven total gas sensors in a single IAQ Monitor.