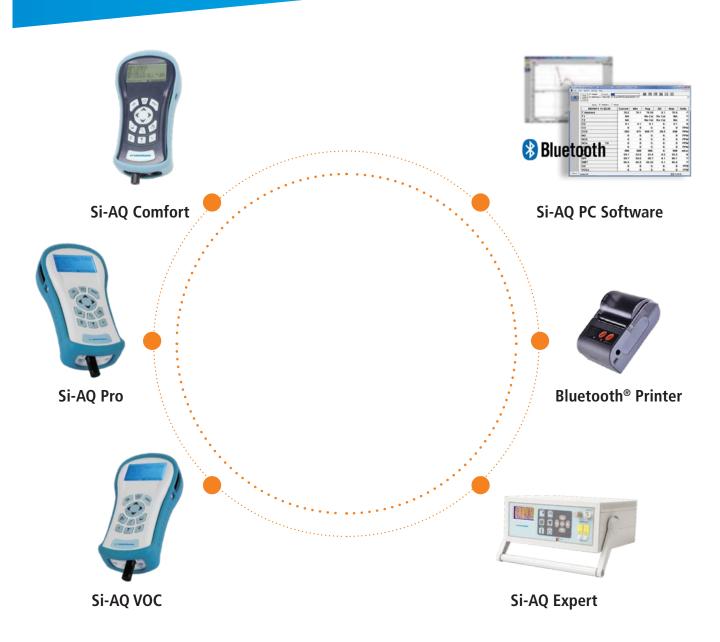

# Indoor air quality monitors

Sauermann Portable Indoor Air Quality Monitoring System

The Sauermann Group has developed a series of four different portable indoor air quality monitoring instruments that offer all the functionality a professional air quality technician needs.

- Si-AQ Comfort: Entry-level model IAQ monitor for measurement of CO<sub>2</sub>, CO, temperature and relative humidity IAQ
- Si-AQ VOC: Expandable, handheld monitor for detection of Volatile Organic Compounds (VOCs) and harmful gasses
- Si-AQ Expert: Portable IAQ Monitor with up to 7 gases sensors for testing indoor air quality in warehouses, office buildings, and other industrial settings
- Si-AQ Pro: Handheld instrument for testing indoor air quality in homes, offices and other light industrial settings

## Product overview

**Si-AQ monitors** 

By offering Indoor Air Quality (IAQ) professionals the ability to custom tailor their IAQ Monitors to meet their own specific requirements. Build your Indoor Air Quality monitor to detect for anywhere from one gas measurement (CO<sub>2</sub> only) up to seven total gas sensors in a single IAQ Monitor.