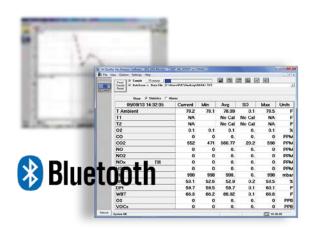

### Si-AQ PC Software

PC software

- Real-time continuous data logging for graphs, maximum, minimum, average for all Indoor Air Quality parameters
- Alarms settings for every air quality parameter including recording the time duration that alarms have been exceeded
- · Variety of saving and printing options
- · Wireless communications with Bluetooth®