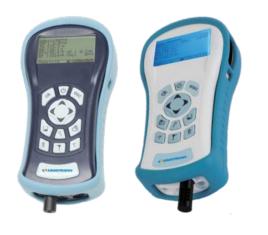

# Indoor air quality monitors

Sauermann Portable Indoor Air Quality Monitoring System

The Sauermann Group has developed a series of four different portable indoor air quality monitoring instruments that offer all the functionality a professional air quality technician needs.

## Product overview

**Si-AQ monitors** 

By offering Indoor Air Quality (IAQ) professionals the ability to custom tailor their IAQ Monitors to meet their own specific requirements. Build your Indoor Air Quality monitor to detect for anywhere from one gas measurement (CO<sub>2</sub> only) up to seven total gas sensors in a single IAQ Monitor.