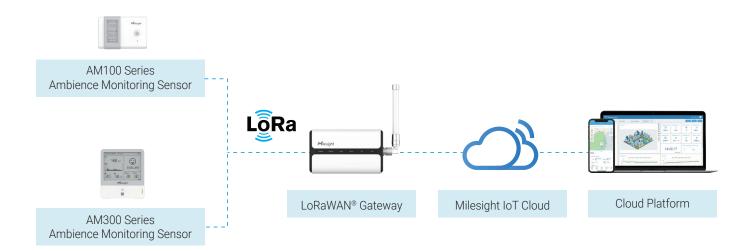

## Milesight Indoor Air Quality Solution

Milesight launches one-stop solution for indoor air quality (IAQ) to monitor the data of ambience air quality in real time which helps you to live in safer and healthier environment, especially during the COVID-19. With straightforward data directly shown on display and cloud platform, you can always stay informed and alert before it is too late. Through reports and analysis, you can catch the problems that you probably ignore.