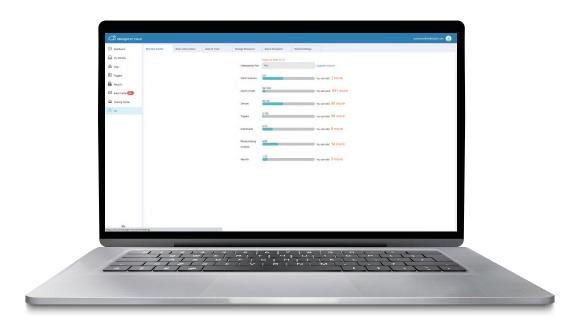

#### **Account Management**

Account Management is a place where admins can manage their basic information, setting, passwords etc at a rapid speed. In addition, the remaining number of alarm receivers, alarm e-mails, devices, triggers, and dashboards will be presented clearly and intuitively on this interface.

Better Basic Information Management

Faster Understanding of Remaining Rights