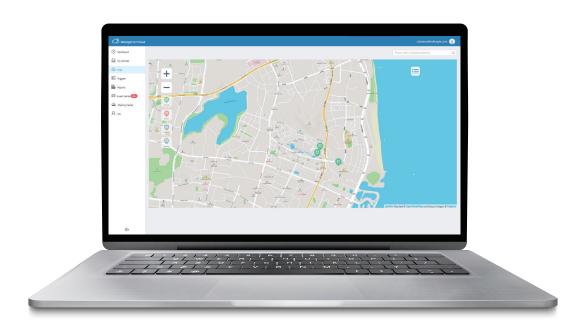

Real-time Monitoring of Devices' Signal Status

Data Chart Reference & Download

Threshold Alarms' Setting

Map furnishes users with paramount perspective on location information of connected devices, including street address, latitude, longitude etc. The location metadata can be updated by users.

Check Online, Offline and Alarm Status

Know Any Connected Device's Deployment Places

The Trigger interface allows users to customize multiple combinations of conditions and triggers. Based on the processed data, Milesight IoT Cloud provides users with many options of trigger warnings, thus adding preventive monitoring for users.