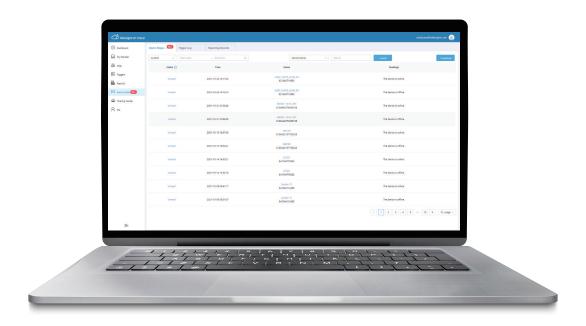

#### Dashboard

The Dashboard is a user-friendly interface where admins can monitor and interact with connected devices though graphs, charts and other tools. It allows users to manage every aspect of their connected devices as well as gain insight on the environment through visualization of device data.

Analytics Visualization

**Customized Dashboards** 

**Multiple Intuitive Widgets** 

Multiple Dashboard Creation & Sharing