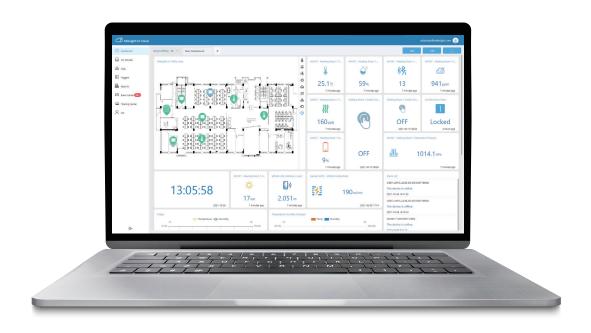

#### Dashboard

The Dashboard is a user-friendly interface where admins can monitor and interact with connected devices though graphs, charts and other tools. It allows users to manage every aspect of their connected devices as well as gain insight on the environment through visualization of device data.

Analytics Visualization

**Customized Dashboards** 

**Multiple Intuitive Widgets** 

Multiple Dashboard Creation & Sharing