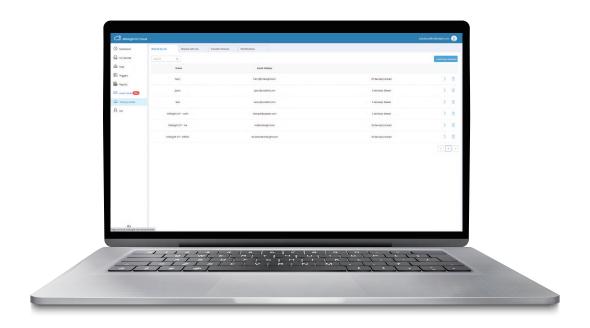

#### **Sharing Center**

In Sharing Center, many operations will become easy for users to conduct including adding users for cooperating, tracking all sharing, transferring devices' ownership and receiving notifications. Channels/end users can find how Milesight IoT Cloud works exactly even without an account.

Utmost Flexibility for Sharing and Transferring

**Real-time Notifications** 