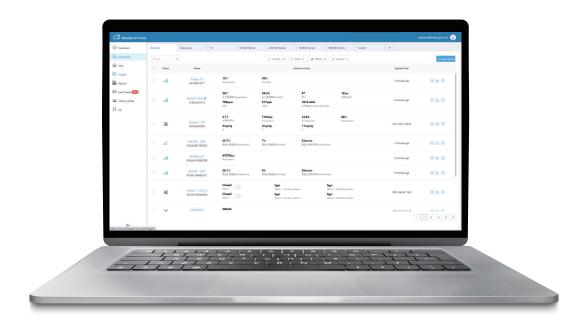

#### Dashboard

The Dashboard is a user-friendly interface where admins can monitor and interact with connected devices though graphs, charts and other tools. It allows users to manage every aspect of their connected devices as well as gain insight on the environment through visualization of device data.

Analytics Visualization

**Customized Dashboards** 

**Multiple Intuitive Widgets** 

Multiple Dashboard Creation & Sharing

#### **Device Management**

Device Management provides users with unprecedented visibility into the status and interface status of all connected end notes. Being connected to the cloud, their status will be automatically returned to the cloud platform so that users can monitor the operating status in real time to decide whether to take the next step.

Real-time Monitoring of Devices' Signal Status

Data Chart Reference & Download

Threshold Alarms' Setting

Map furnishes users with paramount perspective on location information of connected devices, including street address, latitude, longitude etc. The location metadata can be updated by users.