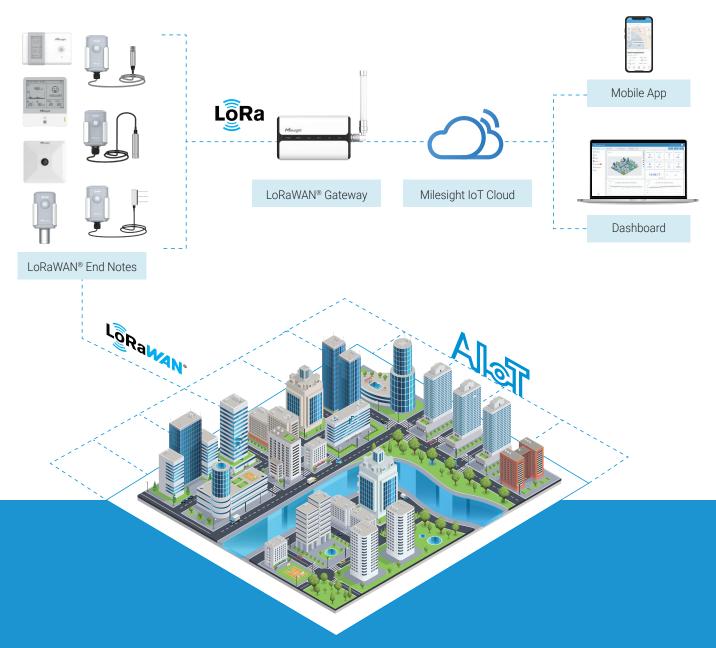

# Jumpstart IoT Solution with Milesight IoT Cloud

Milesight IoT Cloud provides unparalleled levels of vertical integration with Milesight LoRaWAN® nodes (sensors and controllers). Through field data visualization, it allows users to monitor and control remote assets on an intuitive dashboard. What's more, it enables trigger reception, report, sharing, transferring etc., offering extraordinary flexibility of managing connected devices.

Leveraging the trendsetting tech, Milesight IoT Cloud turns data into actionable insight and provides convenient, stress-free, secure, and comprehensive IoT enablement service, standing at the forefront of the global IoT revolution of today.