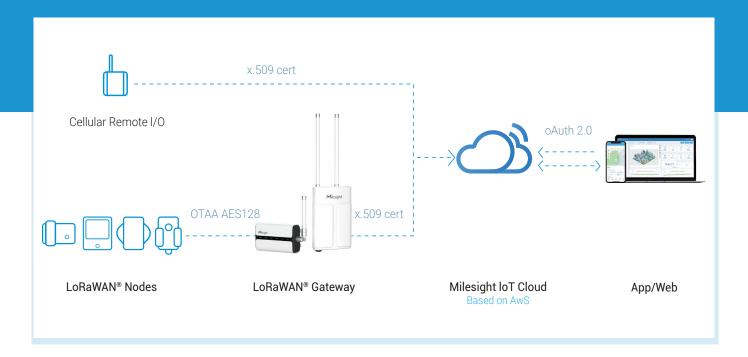

## Milesight IoT Cloud Security

Milesight IoT Cloud is a comprehensive cloud-based on AWS. It collects data from Milesight end-nodes and provides App and Web GUI for users. Data security and privacy is the highest priority at Milesight and for its users. Therefore, Milesight IoT Cloud offers a range of security mechanism to protect your data.

#### X.509

X.509 certificates act as secure identifiers, just like digital passports which contain information about the owner. Every device uses a unique certificate that ensures all data from end nodes to Milesight IoT Cloud is well validated and encrypted.

#### HTTPS

With functionalities of anti-spoofing and data encryption, HTTPS protocol keeps communication securely between user-end and Milesight IoT Cloud.

#### OAuth 2.0

Milesight IoT Cloud uses OAuth for user authorization. It is an open protocol to allow secure API authorization in a simple and standard method from desktop and web applications.

#### Data Storage

Data is placed and protected by AWS, the world's leading secure cloud computing service platform.