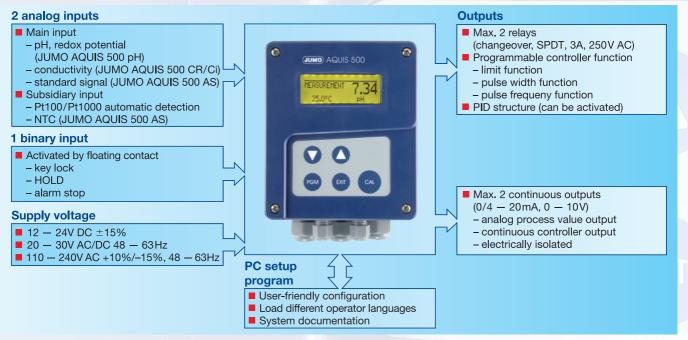

## Transmitter/Controller Series for Liquid Analysis JUMO AQUIS 500

#### **Features**

- Operation
  - plain-text operation
  - multilingual: English French and German (other languages can be loaded)
  - unambiguous key assignment
- Graphics display with background lighting
- Complete controller functionality (with outputs fitted)
- Wall-mounting housing, IP 67 protection
- Cabinet mounting, IP 65 protection
- Plug-in terminal blocks for easy installation
- Electrode monitoring
- Complete family of instruments

#### Instrument versions

JUMO AQUIS 500 pH For the measurement of pH, redox potential and ammonia concentration

- Display units
  - pH
  - mV
- ppm
- Asymmetrical/symmetrical high-impedance input
- Single-point, 2-point and 3-point calibration
- ISFET electrodes (glass-free measurement) can be connected