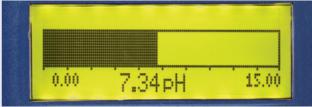

#### Plain-text operation

/Max-ual Lif

0°0

non

- Measurement representation
  - digital value
  - bar graph display
  - trend display

History function

MIN/MAX values

calibration logbook