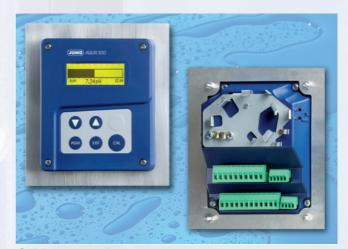

the measurement of disinfectants (such as free chlorine, chlorine dioxide, ozone) and dissolved oxygen

- Display units
  - ppm
  - mg/liter
  - % saturation
- Flow monitoring can be directly connected
- Integrated temperature compensation

#### JUMO AQUIS 500 Ci\*

### For the measurement of electrolytic conductivity or concentration in liquid media

(inductive measurement principle, especially suited to higher conductivities and media that form deposits)

- Display units
  - µS/cm; mS/cm
  - g/liter
  - customized (five characters)
- Stored concentration curves, e.g. for
  - caustic soda
  - nitric acid
- Customer-specific concentration curve can be programmed through the optional PC setup program

#### \* Instrument versions in preparation

#### **Mounting variants**



Wall mounting



**Cabinet mounting** 

#### Areas of application

- Drinking water monitoring and treatment
- Process measurements, electroplating plant, final checks, neutralization plant
- Industrial and municipal water, general water and wastewater engineering
- Service, process and wastewater
- Drinking and well water, boiler feed water
- Rainwater, pond and surface water
- Greenhouses
- Swimming baths
- Aquariums (also seawater aquariums)

#### **OneTemp Pty Ltd**

## **Analytical Measurement**



















- pH/redox: sensors and transmitters/controllers
- Conductivity instrumentation: conductive and inductive
- Dissolved oxygen measurement
- Chlorine, chlorine dioxide, ozone, hydrogen peroxide and peracetic acid instrumentation





#### JUMO GmbH & Co. KG

Street address: Moltkestraße 13-3