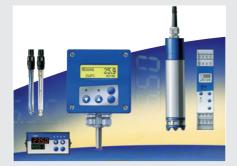

#### Instrument versions

JUMO AQUIS 500 pH For the measurement of pH, redox potential and ammonia concentration

- Display units
  - pH
  - mV
- ppm
- Asymmetrical/symmetrical high-impedance input
- Single-point, 2-point and 3-point calibration
- ISFET electrodes (glass-free measurement) can be connected

## For the measurement of electrolytic conductivity or specific resistance, using 2- and 4-electrode sensors (conductive measurement principle, especially suited to low to medium conductivities and clean media that do not

### For the measurement of disinfectants (such as free chlorine, chlorine dioxide, ozone) and dissolved oxygen

- Display units
  - ppm
  - mg/liter
  - % saturation
- Flow monitoring can be directly connected
- Integrated temperature compensation

### For the measurement of electrolytic conductivity or concentration in liquid media

(inductive measurement principle, especially suited to higher conductivities and media that form deposits)

- Display units
  - µS/cm; mS/cm
  - g/liter
  - customized (five characters)
- Stored concentration curves, e.g. for
  - caustic soda
  - nitric acid
- Customer-specific concentration curve can be programmed through the optional PC setup program