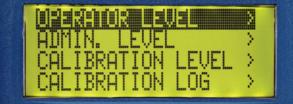

#### Operation

For easy programming and operation, all parameters are arranged in clearly structured levels and shown in plain text. Operation is protected by a code word. This facilitates individual adaptation of the operation, since parameters can be generally enabled or assigned to the protected area.

#### **Block structure**