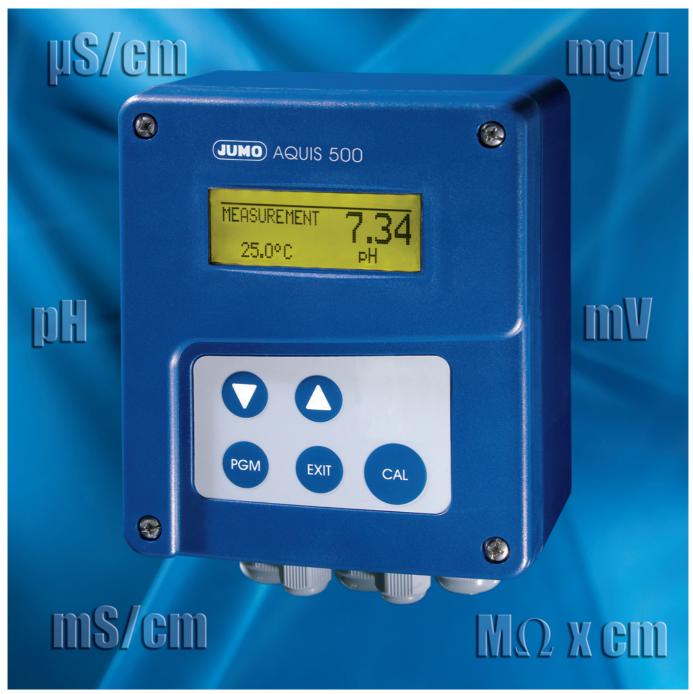

## Transmitter/Controller Series for Liquid Analysis JUMO AQUIS 500

#### **Features**

- Operation
  - plain-text operation
  - multilingual: English French and German (other languages can be loaded)
  - unambiguous key assignment
- Graphics display with background lighting
- Complete controller functionality (with outputs fitted)
- Wall-mounting housing, IP 67 protection
- Cabinet mounting, IP 65 protection
- Plug-in terminal blocks for easy installation
- Electrode monitoring
- Complete family of instruments

#### Operation

For easy programming and operation, all parameters are arranged in clearly structured levels and shown in plain text. Operation is protected by a code word. This facilitates individual adaptation of the operation, since parameters can be generally enabled or assigned to the protected area.

#### Instrument versions

JUMO AQUIS 500 pH For the measurement of pH, redox potential and ammonia concentration

- Display units
  - pH
  - mV
- ppm
- Asymmetrical/symmetrical high-impedance input
- Single-point, 2-point and 3-point calibration
- ISFET electrodes (glass-free measurement) can be connected