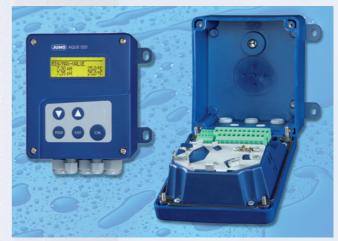

#### **Features**

- Operation
  - plain-text operation
  - multilingual: English French and German (other languages can be loaded)
  - unambiguous key assignment
- Graphics display with background lighting
- Complete controller functionality (with outputs fitted)
- Wall-mounting housing, IP 67 protection
- Cabinet mounting, IP 65 protection
- Plug-in terminal blocks for easy installation
- Electrode monitoring
- Complete family of instruments

#### Operation

For easy programming and operation, all parameters are arranged in clearly structured levels and shown in plain text. Operation is protected by a code word. This facilitates individual adaptation of the operation, since parameters can be generally enabled or assigned to the protected area.

#### **Mounting variants**

Wall mounting

**Cabinet mounting** 